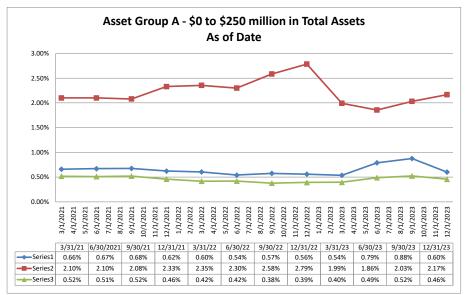

# Summary Trends of Historical Asset Group Averages: Return on Average Assets Asset Group A - \$0 to \$250 million in Total Assets Asset Group B - \$251 to \$500 million in Total Assets Year-to-Date Year-to-Date

9/1/2023 10/1/2023

0.76%

11/1/2023 12/1/2023

0.54%

December 31, 2023

9/1/2022 10/1/2022

0.35%

3/31/21 6/30/2021 9/30/21 12/31/21 3/31/22 6/30/22 9/30/22 12/31/22 3/31/23 6/30/23 9/30/23 12/31/23

0.16%

11/1/2022

0.45%

12/1/2022 1/1/2023 2/1/2023 3/1/2023 6/1/2023 5/1/2023 6/1/2023 8/1/2023 8/1/2023

0.90%

0.93%

Source: SNL Financial

Note: Report includes only bank-level data.

Performance Analysis

0.90%

0.80%

0.70%

0.60%

0.40%

0.30%

0.20%

0.10%

0.00%

Series1

3/1/2021

0.71%

0.65%

0.46%

NA = data was not available.

NM = per SNL Financial, the data was not provided as the ratios are too high/low to be meaningful.

4/1/2021 5/1/2021 6/1/2021 8/1/2021 9/1/2021 11/1/2021 11/1/2021 11/1/2022 3/1/2022 5/1/2022 5/1/2022 7/1/2022 8/1/2022

0.35%

0.15%

#### Run Date: February 12, 2024

Performance Graph Page 2 of 19

12/1/2022 1/1/2023 2/1/2023 3/1/2023 6/1/2023 5/1/2023 6/1/2023 8/1/2023 8/1/2023

8.01%

8.28%

11/1/2022

4.46%

3.57%

9/1/2023 10/1/2023

6.83%

11/1/2023

December 31, 2023

1.77%

Source: SNL Financial

Note: Report includes only bank-level data.

**Performance Analysis** 

3.00%

2.00%

1.00% 0.00%

-Series2

6.73%

NA = data was not available.

NM = per SNL Financial, the data was not provided as the ratios are too high/low to be meaningful.

3/1/2021 6/1/2021 5/1/2021 7/1/2021 9/1/2021 11/1/2021 11/1/2021 12/1/2021 12/1/2022 3/1/2022 5/1/2022 6/1/2022 6/1/2022 9/1/2022 10/1/2022

5.83% 4.11% 3.02% 1.29%

Run Date: February 12, 2024

| formance Analysis                                |                      |                              |                             | Decemb                      | er 31, 2023                   | 3                                |                              |                             | Run Date                    | e: Februa                     | ry 12, 202                     |
|--------------------------------------------------|----------------------|------------------------------|-----------------------------|-----------------------------|-------------------------------|----------------------------------|------------------------------|-----------------------------|-----------------------------|-------------------------------|--------------------------------|
|                                                  | As of Date           |                              |                             | Quarter to Date             |                               |                                  |                              |                             | Year to Date                |                               |                                |
| on Institution Name                              | Total Assets (\$000) | Net Income<br>(Loss) (\$000) | Return on Avg<br>Assets (%) | Return on<br>Avg Equity (%) | Efficiency Ratio<br>(FTE) (%) | Salary Exp/<br>Employees (\$000) | Net Income<br>(Loss) (\$000) | Return on Avg<br>Assets (%) | Return on<br>Avg Equity (%) | Efficiency Ratio<br>(FTE) (%) | Salary Exp/<br>Employees (\$00 |
| et Group A -\$0 to \$250 million in total assets |                      |                              |                             |                             |                               |                                  |                              |                             |                             |                               |                                |
| Transact Bank, National Association              | \$7,427              | (\$297)                      | (11.62%)                    | (89.66%)                    | 241.43%                       | \$110                            | (\$794)                      | (6.55%)                     | (48.59%)                    | 163.47%                       | \$11                           |
| Young Americans Bank                             | \$18,998             | (\$318)                      | (6.29%)                     | (76.30%)                    | 247.69%                       |                                  | (\$1,269)                    | (5.93%)                     | (73.57%)                    | 273.64%                       |                                |
| The First National Bank of Fleming               | \$28,481             | \$55                         | 0.78%                       | 6.25%                       | 83.49%                        |                                  | \$409                        | 1.46%                       | 12.01%                      | 66.84%                        |                                |
| Champion Bank                                    | \$48,358             | \$46                         | 0.37%                       | 1.14%                       | 91.72%                        |                                  | \$336                        | 0.62%                       | 2.08%                       | 85.64%                        |                                |
| McClave State Bank                               | \$63,993             | \$186                        | 1.18%                       | 8.99%                       | 63.08%                        | \$136                            | \$1.087                      | 1.87%                       | 13.82%                      | 52.31%                        |                                |
| First Colorado National Bank                     | \$82,547             | \$132                        | 0.64%                       | 5.19%                       | 72.68%                        |                                  | \$524                        | 0.65%                       | 5.27%                       | 77.84%                        |                                |
| Century Savings and Loan Association             | \$82,997             | \$27                         | 0.13%                       | 1.20%                       | 103.52%                       | \$77                             | \$1                          | 0.00%                       | 0.01%                       | 85.84%                        |                                |
| Gunnison Savings and Loan Association            | \$102,467            | (\$81)                       | (0.31%)                     |                             | 114.74%                       |                                  | (\$81)                       | (0.08%)                     | (0.61%)                     | 103.38%                       |                                |
| Pikes Peak National Bank                         | \$110,730            | \$220                        | 0.80%                       | 5.73%                       | 76.75%                        |                                  | \$296                        | 0.27%                       | 1.96%                       | 89.42%                        |                                |
| The Farmers State Bank of Brush                  | \$117,185            | \$152                        | 0.49%                       | 3.15%                       | 81.07%                        |                                  | \$1,112                      | 0.91%                       | 5.87%                       | 68.89%                        |                                |
| The State Bank                                   | \$124,011            | \$609                        | 1.95%                       | 12.47%                      | 57.23%                        |                                  | \$2,317                      | 1.81%                       | 12.34%                      | 50.24%                        |                                |
| Park State Bank & Trust                          | \$130,169            | \$106                        | 0.33%                       | 3.25%                       | 85.83%                        |                                  | \$1,569                      | 1.21%                       | 12.28%                      | 75.08%                        |                                |
| Fowler State Bank                                | \$131,736            | (\$137)                      | (0.41%)                     | (3.24%)                     | 118.36%                       |                                  | \$972                        | 0.74%                       | 5.85%                       | 62.26%                        |                                |
| Evergreen National Bank                          | \$132,591            | \$208                        | 0.63%                       | 6.95%                       | 77.62%                        | \$83                             | \$1.767                      | 1.28%                       | 15.70%                      | 66.16%                        |                                |
| First National Bank. Cortez                      | \$133,997            | \$381                        | 1.15%                       | 12.89%                      | 63.47%                        |                                  | \$1,439                      | 1.11%                       | 12.64%                      | 63.46%                        |                                |
| Del Norte Bank, A Savings and Loan Association   | \$137,117            | \$256                        | 0.75%                       |                             | 74.40%                        |                                  | \$711                        | 0.54%                       | 6.83%                       | 81.60%                        |                                |
| RG Bank, a Savings and Loan Association          | \$137,487            | \$4                          | 0.01%                       | 0.13%                       | 96.88%                        | \$84                             | \$588                        | 0.43%                       | 4.89%                       | 85.62%                        | 9                              |
| Rocky Mountain Bank and Trust                    | \$142,361            | \$271                        | 0.85%                       | 10.47%                      | 77.03%                        | \$93                             | \$1,666                      | 1.40%                       | 16.75%                      | 63.77%                        |                                |
| First National Bank of Hugo                      | \$142,626            | \$548                        | 1.53%                       | 19.27%                      | 67.16%                        |                                  | \$1,398                      | 0.95%                       | 12.42%                      | 73.27%                        |                                |
| Bank of Estes Park                               | \$148,980            | \$156                        | 0.42%                       | 5.04%                       | 73.75%                        |                                  | \$1,134                      | 0.76%                       | 9.09%                       | 73.59%                        |                                |
| Equitable Savings and Loan Association           | \$156,454            | \$23                         | 0.06%                       | 0.35%                       | 97.86%                        |                                  | \$402                        | 0.26%                       | 1.52%                       | 91.19%                        |                                |
| Community State Bank                             | \$168,037            | \$967                        | 2.36%                       | 18.25%                      | 46.12%                        | \$101                            | \$3,708                      | 2.27%                       | 18.65%                      | 47.47%                        |                                |
| Mountain View Bank of Commerce                   | \$182,734            | \$487                        | 1.07%                       | 9.40%                       | 69.91%                        |                                  | \$1,920                      | 1.07%                       | 9.59%                       | 68.96%                        |                                |
| The Colorado Bank and Trust Company of La Junta  | \$191,585            | \$950                        | 1.99%                       | 12.22%                      | 47.28%                        |                                  | \$1,688                      | 2.19%                       | 15.55%                      | 52.28%                        |                                |
| The Citizens State Bank of Ouray                 | \$192,464            | \$169                        | 0.34%                       | 5.35%                       | 85.92%                        | \$94                             | \$571                        | 0.29%                       | 4.59%                       | 86.44%                        | ģ                              |
| Verus Bank of Commerce                           | \$192,999            | \$658                        | 1.31%                       | 7.12%                       | 58.26%                        | \$266                            | \$2.848                      | 1.43%                       | 7.89%                       | 57.72%                        | \$2                            |
| Home Loan State Bank                             | \$196,754            | \$351                        | 0.74%                       | 13.02%                      | 66.20%                        |                                  | \$1,899                      | 0.99%                       | 18.50%                      | 63.30%                        |                                |
| The Gunnison Bank and Trust Company              | \$230,211            | \$725                        | 1.23%                       |                             | 69.42%                        | \$142                            | \$4,982                      | 2.16%                       | 22.50%                      | 47.01%                        |                                |
| First Pioneer National Bank                      | \$242,004            | \$247                        | 0.42%                       | 4.47%                       | 75.53%                        |                                  | \$1.838                      | 0.78%                       | 8.43%                       | 62.11%                        |                                |
| Wray State Bank                                  | \$246,550            | \$542                        | 0.91%                       | 9.49%                       | 64.79%                        |                                  | \$2,822                      | 1.29%                       | 12.82%                      | 57.24%                        |                                |
| Average of Asset Group A                         | \$134,135            | \$255                        | 0.13%                       | 1.06%                       | 88.31%                        | \$103                            | \$1.262                      | 0.54%                       | 4.90%                       | 79.87%                        | \$                             |