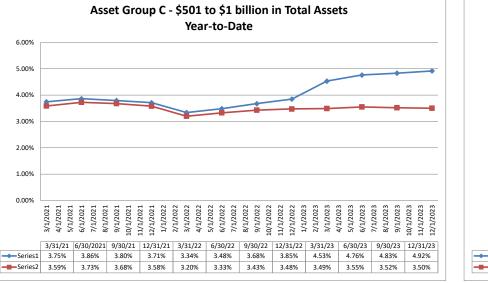

# Summary Trends of Historical Asset Group Averages: Return on Average Assets Asset Group A - \$0 to \$250 million in Total Assets Asset Group B - \$251 to \$500 million in Total Assets Year-to-Date Year-to-Date

9/1/2023 10/1/2023

0.76%

11/1/2023 12/1/2023

0.54%

December 31, 2023

9/1/2022 10/1/2022

0.35%

3/31/21 6/30/2021 9/30/21 12/31/21 3/31/22 6/30/22 9/30/22 12/31/22 3/31/23 6/30/23 9/30/23 12/31/23

0.16%

11/1/2022

0.45%

12/1/2022 1/1/2023 2/1/2023 3/1/2023 6/1/2023 5/1/2023 6/1/2023 8/1/2023 8/1/2023

0.90%

0.93%

Source: SNL Financial

Note: Report includes only bank-level data.

0.10%

0.00%

Series1

3/1/2021

0.71%

0.65%

0.46%

NA = data was not available.

NM = per SNL Financial, the data was not provided as the ratios are too high/low to be meaningful.

4/1/2021 5/1/2021 6/1/2021 8/1/2021 9/1/2021 11/1/2021 11/1/2021 11/1/2022 3/1/2022 5/1/2022 5/1/2022 7/1/2022 8/1/2022