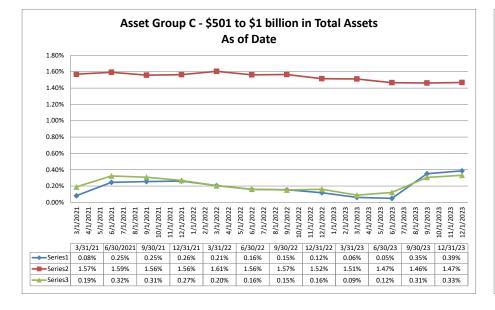

# Summary Trends of Historical Asset Group Averages: Return on Average Assets Asset Group A - \$0 to \$250 million in Total Assets Asset Group B - \$251 to \$500 million in Total Assets Year-to-Date Year-to-Date

9/1/2023 10/1/2023

0.76%

11/1/2023 12/1/2023

0.54%

December 31, 2023

9/1/2022 10/1/2022

0.35%

3/31/21 6/30/2021 9/30/21 12/31/21 3/31/22 6/30/22 9/30/22 12/31/22 3/31/23 6/30/23 9/30/23 12/31/23

0.16%

11/1/2022

0.45%

12/1/2022 1/1/2023 2/1/2023 3/1/2023 6/1/2023 5/1/2023 6/1/2023 8/1/2023 8/1/2023

0.90%

0.93%

Source: SNL Financial

Note: Report includes only bank-level data.

Performance Analysis

0.90%

0.80%

0.70%

0.60%

0.40%

0.30%

0.20%

0.10%

0.00%

Series1

3/1/2021

0.71%

0.65%

0.46%

NA = data was not available.

NM = per SNL Financial, the data was not provided as the ratios are too high/low to be meaningful.

4/1/2021 5/1/2021 6/1/2021 8/1/2021 9/1/2021 11/1/2021 11/1/2021 11/1/2022 3/1/2022 5/1/2022 5/1/2022 7/1/2022 8/1/2022

0.35%

0.15%

#### Run Date: February 12, 2024

Performance Graph Page 2 of 19

12/1/2022 1/1/2023 2/1/2023 3/1/2023 6/1/2023 5/1/2023 6/1/2023 8/1/2023 8/1/2023

8.01%

8.28%

11/1/2022

4.46%

3.57%

9/1/2023 10/1/2023

6.83%

11/1/2023

December 31, 2023

1.77%

Source: SNL Financial

Note: Report includes only bank-level data.

**Performance Analysis** 

3.00%

2.00%

1.00% 0.00%

-Series2

6.73%

NA = data was not available.

NM = per SNL Financial, the data was not provided as the ratios are too high/low to be meaningful.

3/1/2021 6/1/2021 5/1/2021 7/1/2021 9/1/2021 11/1/2021 11/1/2021 12/1/2021 12/1/2022 3/1/2022 5/1/2022 6/1/2022 6/1/2022 9/1/2022 10/1/2022

5.83% 4.11% 3.02% 1.29%

Run Date: February 12, 2024

| formance Analysis                                |                      |                              |                             | Decemb                      | er 31, 2023                   | 3                                |                              |                             | Run Date                    | e: Februa                     | ry 12, 202                     |
|--------------------------------------------------|----------------------|------------------------------|-----------------------------|-----------------------------|-------------------------------|----------------------------------|------------------------------|-----------------------------|-----------------------------|-------------------------------|--------------------------------|
|                                                  | As of Date           |                              |                             | Quarter to Date             |                               |                                  |                              |                             | Year to Date                |                               |                                |
| on Institution Name                              | Total Assets (\$000) | Net Income<br>(Loss) (\$000) | Return on Avg<br>Assets (%) | Return on<br>Avg Equity (%) | Efficiency Ratio<br>(FTE) (%) | Salary Exp/<br>Employees (\$000) | Net Income<br>(Loss) (\$000) | Return on Avg<br>Assets (%) | Return on<br>Avg Equity (%) | Efficiency Ratio<br>(FTE) (%) | Salary Exp/<br>Employees (\$00 |
| et Group A -\$0 to \$250 million in total assets |                      |                              |                             |                             |                               |                                  |                              |                             |                             |                               |                                |
| Transact Bank, National Association              | \$7,427              | (\$297)                      | (11.62%)                    | (89.66%)                    | 241.43%                       | \$110                            | (\$794)                      | (6.55%)                     | (48.59%)                    | 163.47%                       | \$11                           |
| Young Americans Bank                             | \$18,998             | (\$318)                      | (6.29%)                     | (76.30%)                    | 247.69%                       |                                  | (\$1,269)                    | (5.93%)                     | (73.57%)                    | 273.64%                       |                                |
| The First National Bank of Fleming               | \$28,481             | \$55                         | 0.78%                       | 6.25%                       | 83.49%                        |                                  | \$409                        | 1.46%                       | 12.01%                      | 66.84%                        |                                |
| Champion Bank                                    | \$48,358             | \$46                         | 0.37%                       | 1.14%                       | 91.72%                        |                                  | \$336                        | 0.62%                       | 2.08%                       | 85.64%                        |                                |
| McClave State Bank                               | \$63,993             | \$186                        | 1.18%                       | 8.99%                       | 63.08%                        | \$136                            | \$1.087                      | 1.87%                       | 13.82%                      | 52.31%                        |                                |
| First Colorado National Bank                     | \$82,547             | \$132                        | 0.64%                       | 5.19%                       | 72.68%                        |                                  | \$524                        | 0.65%                       | 5.27%                       | 77.84%                        |                                |
| Century Savings and Loan Association             | \$82,997             | \$27                         | 0.13%                       | 1.20%                       | 103.52%                       | \$77                             | \$1                          | 0.00%                       | 0.01%                       | 85.84%                        |                                |
| Gunnison Savings and Loan Association            | \$102,467            | (\$81)                       | (0.31%)                     |                             | 114.74%                       |                                  | (\$81)                       | (0.08%)                     | (0.61%)                     | 103.38%                       |                                |
| Pikes Peak National Bank                         | \$110,730            | \$220                        | 0.80%                       | 5.73%                       | 76.75%                        |                                  | \$296                        | 0.27%                       | 1.96%                       | 89.42%                        |                                |
| The Farmers State Bank of Brush                  | \$117,185            | \$152                        | 0.49%                       | 3.15%                       | 81.07%                        |                                  | \$1,112                      | 0.91%                       | 5.87%                       | 68.89%                        |                                |
| The State Bank                                   | \$124,011            | \$609                        | 1.95%                       | 12.47%                      | 57.23%                        |                                  | \$2,317                      | 1.81%                       | 12.34%                      | 50.24%                        |                                |
| Park State Bank & Trust                          | \$130,169            | \$106                        | 0.33%                       | 3.25%                       | 85.83%                        |                                  | \$1,569                      | 1.21%                       | 12.28%                      | 75.08%                        |                                |
| Fowler State Bank                                | \$131,736            | (\$137)                      | (0.41%)                     | (3.24%)                     | 118.36%                       |                                  | \$972                        | 0.74%                       | 5.85%                       | 62.26%                        |                                |
| Evergreen National Bank                          | \$132,591            | \$208                        | 0.63%                       | 6.95%                       | 77.62%                        | \$83                             | \$1.767                      | 1.28%                       | 15.70%                      | 66.16%                        |                                |
| First National Bank. Cortez                      | \$133,997            | \$381                        | 1.15%                       | 12.89%                      | 63.47%                        |                                  | \$1,439                      | 1.11%                       | 12.64%                      | 63.46%                        |                                |
| Del Norte Bank, A Savings and Loan Association   | \$137,117            | \$256                        | 0.75%                       |                             | 74.40%                        |                                  | \$711                        | 0.54%                       | 6.83%                       | 81.60%                        |                                |
| RG Bank, a Savings and Loan Association          | \$137,487            | \$4                          | 0.01%                       | 0.13%                       | 96.88%                        | \$84                             | \$588                        | 0.43%                       | 4.89%                       | 85.62%                        | 9                              |
| Rocky Mountain Bank and Trust                    | \$142,361            | \$271                        | 0.85%                       | 10.47%                      | 77.03%                        | \$93                             | \$1,666                      | 1.40%                       | 16.75%                      | 63.77%                        |                                |
| First National Bank of Hugo                      | \$142,626            | \$548                        | 1.53%                       | 19.27%                      | 67.16%                        |                                  | \$1,398                      | 0.95%                       | 12.42%                      | 73.27%                        |                                |
| Bank of Estes Park                               | \$148,980            | \$156                        | 0.42%                       | 5.04%                       | 73.75%                        |                                  | \$1,134                      | 0.76%                       | 9.09%                       | 73.59%                        |                                |
| Equitable Savings and Loan Association           | \$156,454            | \$23                         | 0.06%                       | 0.35%                       | 97.86%                        |                                  | \$402                        | 0.26%                       | 1.52%                       | 91.19%                        |                                |
| Community State Bank                             | \$168,037            | \$967                        | 2.36%                       | 18.25%                      | 46.12%                        | \$101                            | \$3,708                      | 2.27%                       | 18.65%                      | 47.47%                        |                                |
| Mountain View Bank of Commerce                   | \$182,734            | \$487                        | 1.07%                       | 9.40%                       | 69.91%                        |                                  | \$1,920                      | 1.07%                       | 9.59%                       | 68.96%                        |                                |
| The Colorado Bank and Trust Company of La Junta  | \$191,585            | \$950                        | 1.99%                       | 12.22%                      | 47.28%                        |                                  | \$1,688                      | 2.19%                       | 15.55%                      | 52.28%                        |                                |
| The Citizens State Bank of Ouray                 | \$192,464            | \$169                        | 0.34%                       | 5.35%                       | 85.92%                        | \$94                             | \$571                        | 0.29%                       | 4.59%                       | 86.44%                        | ģ                              |
| Verus Bank of Commerce                           | \$192,999            | \$658                        | 1.31%                       | 7.12%                       | 58.26%                        | \$266                            | \$2.848                      | 1.43%                       | 7.89%                       | 57.72%                        | \$2                            |
| Home Loan State Bank                             | \$196,754            | \$351                        | 0.74%                       | 13.02%                      | 66.20%                        |                                  | \$1,899                      | 0.99%                       | 18.50%                      | 63.30%                        |                                |
| The Gunnison Bank and Trust Company              | \$230,211            | \$725                        | 1.23%                       |                             | 69.42%                        | \$142                            | \$4,982                      | 2.16%                       | 22.50%                      | 47.01%                        |                                |
| First Pioneer National Bank                      | \$242,004            | \$247                        | 0.42%                       | 4.47%                       | 75.53%                        |                                  | \$1.838                      | 0.78%                       | 8.43%                       | 62.11%                        |                                |
| Wray State Bank                                  | \$246,550            | \$542                        | 0.91%                       | 9.49%                       | 64.79%                        |                                  | \$2,822                      | 1.29%                       | 12.82%                      | 57.24%                        |                                |
| Average of Asset Group A                         | \$134,135            | \$255                        | 0.13%                       | 1.06%                       | 88.31%                        | \$103                            | \$1.262                      | 0.54%                       | 4.90%                       | 79.87%                        | \$                             |