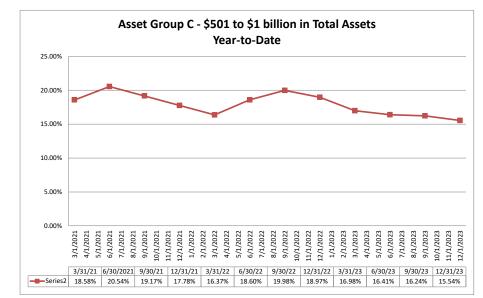

#### Run Date: February 12, 2024

Performance Graph Page 2 of 19

12/1/2022 1/1/2023 2/1/2023 3/1/2023 6/1/2023 5/1/2023 6/1/2023 8/1/2023 8/1/2023

8.01%

8.28%

11/1/2022

4.46%

3.57%

9/1/2023 10/1/2023

6.83%

11/1/2023

December 31, 2023

1.77%

Source: SNL Financial

Note: Report includes only bank-level data.

**Performance Analysis** 

3.00%

2.00%

1.00% 0.00%

-Series2

6.73%

NA = data was not available.

NM = per SNL Financial, the data was not provided as the ratios are too high/low to be meaningful.

3/1/2021 6/1/2021 5/1/2021 7/1/2021 9/1/2021 11/1/2021 11/1/2021 12/1/2021 12/1/2022 3/1/2022 5/1/2022 6/1/2022 6/1/2022 9/1/2022 10/1/2022

5.83% 4.11% 3.02% 1.29%

Run Date: February 12, 2024

| formance Analysis                                |                      |                              |                             | Decemb                      | er 31, 2023                   | 3                                |                              |                             | Run Date                    | e: Februa                     | ry 12, 202                     |
|--------------------------------------------------|----------------------|------------------------------|-----------------------------|-----------------------------|-------------------------------|----------------------------------|------------------------------|-----------------------------|-----------------------------|-------------------------------|--------------------------------|
|                                                  | As of Date           |                              |                             | Quarter to Date             |                               |                                  |                              |                             | Year to Date                |                               |                                |
| on Institution Name                              | Total Assets (\$000) | Net Income<br>(Loss) (\$000) | Return on Avg<br>Assets (%) | Return on<br>Avg Equity (%) | Efficiency Ratio<br>(FTE) (%) | Salary Exp/<br>Employees (\$000) | Net Income<br>(Loss) (\$000) | Return on Avg<br>Assets (%) | Return on<br>Avg Equity (%) | Efficiency Ratio<br>(FTE) (%) | Salary Exp/<br>Employees (\$00 |
| et Group A -\$0 to \$250 million in total assets |                      |                              |                             |                             |                               |                                  |                              |                             |                             |                               |                                |
| Transact Bank, National Association              | \$7,427              | (\$297)                      | (11.62%)                    | (89.66%)                    | 241.43%                       | \$110                            | (\$794)                      | (6.55%)                     | (48.59%)                    | 163.47%                       | \$11                           |
| Young Americans Bank                             | \$18,998             | (\$318)                      | (6.29%)                     | (76.30%)                    | 247.69%                       |                                  | (\$1,269)                    | (5.93%)                     | (73.57%)                    | 273.64%                       |                                |
| The First National Bank of Fleming               | \$28,481             | \$55                         | 0.78%                       | 6.25%                       | 83.49%                        |                                  | \$409                        | 1.46%                       | 12.01%                      | 66.84%                        |                                |
| Champion Bank                                    | \$48,358             | \$46                         | 0.37%                       | 1.14%                       | 91.72%                        |                                  | \$336                        | 0.62%                       | 2.08%                       | 85.64%                        |                                |
| McClave State Bank                               | \$63,993             | \$186                        | 1.18%                       | 8.99%                       | 63.08%                        | \$136                            | \$1.087                      | 1.87%                       | 13.82%                      | 52.31%                        |                                |
| First Colorado National Bank                     | \$82,547             | \$132                        | 0.64%                       | 5.19%                       | 72.68%                        |                                  | \$524                        | 0.65%                       | 5.27%                       | 77.84%                        |                                |
| Century Savings and Loan Association             | \$82,997             | \$27                         | 0.13%                       | 1.20%                       | 103.52%                       | \$77                             | \$1                          | 0.00%                       | 0.01%                       | 85.84%                        |                                |
| Gunnison Savings and Loan Association            | \$102,467            | (\$81)                       | (0.31%)                     |                             | 114.74%                       |                                  | (\$81)                       | (0.08%)                     | (0.61%)                     | 103.38%                       |                                |
| Pikes Peak National Bank                         | \$110,730            | \$220                        | 0.80%                       | 5.73%                       | 76.75%                        |                                  | \$296                        | 0.27%                       | 1.96%                       | 89.42%                        |                                |
| The Farmers State Bank of Brush                  | \$117,185            | \$152                        | 0.49%                       | 3.15%                       | 81.07%                        |                                  | \$1,112                      | 0.91%                       | 5.87%                       | 68.89%                        |                                |
| The State Bank                                   | \$124,011            | \$609                        | 1.95%                       | 12.47%                      | 57.23%                        |                                  | \$2,317                      | 1.81%                       | 12.34%                      | 50.24%                        |                                |
| Park State Bank & Trust                          | \$130,169            | \$106                        | 0.33%                       | 3.25%                       | 85.83%                        |                                  | \$1,569                      | 1.21%                       | 12.28%                      | 75.08%                        |                                |
| Fowler State Bank                                | \$131,736            | (\$137)                      | (0.41%)                     | (3.24%)                     | 118.36%                       |                                  | \$972                        | 0.74%                       | 5.85%                       | 62.26%                        |                                |
| Evergreen National Bank                          | \$132,591            | \$208                        | 0.63%                       | 6.95%                       | 77.62%                        | \$83                             | \$1.767                      | 1.28%                       | 15.70%                      | 66.16%                        |                                |
| First National Bank. Cortez                      | \$133,997            | \$381                        | 1.15%                       | 12.89%                      | 63.47%                        |                                  | \$1,439                      | 1.11%                       | 12.64%                      | 63.46%                        |                                |
| Del Norte Bank, A Savings and Loan Association   | \$137,117            | \$256                        | 0.75%                       |                             | 74.40%                        |                                  | \$711                        | 0.54%                       | 6.83%                       | 81.60%                        |                                |
| RG Bank, a Savings and Loan Association          | \$137,487            | \$4                          | 0.01%                       | 0.13%                       | 96.88%                        | \$84                             | \$588                        | 0.43%                       | 4.89%                       | 85.62%                        | 9                              |
| Rocky Mountain Bank and Trust                    | \$142,361            | \$271                        | 0.85%                       | 10.47%                      | 77.03%                        | \$93                             | \$1,666                      | 1.40%                       | 16.75%                      | 63.77%                        |                                |
| First National Bank of Hugo                      | \$142,626            | \$548                        | 1.53%                       | 19.27%                      | 67.16%                        |                                  | \$1,398                      | 0.95%                       | 12.42%                      | 73.27%                        |                                |
| Bank of Estes Park                               | \$148,980            | \$156                        | 0.42%                       | 5.04%                       | 73.75%                        |                                  | \$1,134                      | 0.76%                       | 9.09%                       | 73.59%                        |                                |
| Equitable Savings and Loan Association           | \$156,454            | \$23                         | 0.06%                       | 0.35%                       | 97.86%                        |                                  | \$402                        | 0.26%                       | 1.52%                       | 91.19%                        |                                |
| Community State Bank                             | \$168,037            | \$967                        | 2.36%                       | 18.25%                      | 46.12%                        | \$101                            | \$3,708                      | 2.27%                       | 18.65%                      | 47.47%                        |                                |
| Mountain View Bank of Commerce                   | \$182,734            | \$487                        | 1.07%                       | 9.40%                       | 69.91%                        |                                  | \$1,920                      | 1.07%                       | 9.59%                       | 68.96%                        |                                |
| The Colorado Bank and Trust Company of La Junta  | \$191,585            | \$950                        | 1.99%                       | 12.22%                      | 47.28%                        |                                  | \$1,688                      | 2.19%                       | 15.55%                      | 52.28%                        |                                |
| The Citizens State Bank of Ouray                 | \$192,464            | \$169                        | 0.34%                       | 5.35%                       | 85.92%                        | \$94                             | \$571                        | 0.29%                       | 4.59%                       | 86.44%                        | ģ                              |
| Verus Bank of Commerce                           | \$192,999            | \$658                        | 1.31%                       | 7.12%                       | 58.26%                        | \$266                            | \$2.848                      | 1.43%                       | 7.89%                       | 57.72%                        | \$2                            |
| Home Loan State Bank                             | \$196,754            | \$351                        | 0.74%                       | 13.02%                      | 66.20%                        |                                  | \$1,899                      | 0.99%                       | 18.50%                      | 63.30%                        |                                |
| The Gunnison Bank and Trust Company              | \$230,211            | \$725                        | 1.23%                       |                             | 69.42%                        | \$142                            | \$4,982                      | 2.16%                       | 22.50%                      | 47.01%                        |                                |
| First Pioneer National Bank                      | \$242,004            | \$247                        | 0.42%                       | 4.47%                       | 75.53%                        |                                  | \$1.838                      | 0.78%                       | 8.43%                       | 62.11%                        |                                |
| Wray State Bank                                  | \$246,550            | \$542                        | 0.91%                       | 9.49%                       | 64.79%                        |                                  | \$2,822                      | 1.29%                       | 12.82%                      | 57.24%                        |                                |
| Average of Asset Group A                         | \$134,135            | \$255                        | 0.13%                       | 1.06%                       | 88.31%                        | \$103                            | \$1.262                      | 0.54%                       | 4.90%                       | 79.87%                        | \$                             |