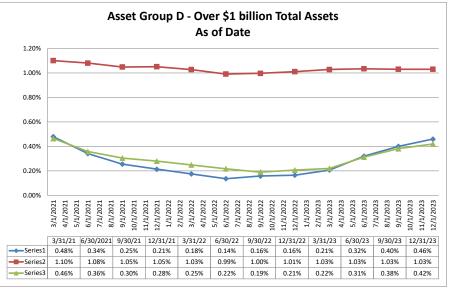

# Summary Trends of Historical Asset Group Averages: Return on Average Assets Asset Group A - \$0 to \$250 million in Total Assets Asset Group B - \$251 to \$500 million in Total Assets Year-to-Date Year-to-Date