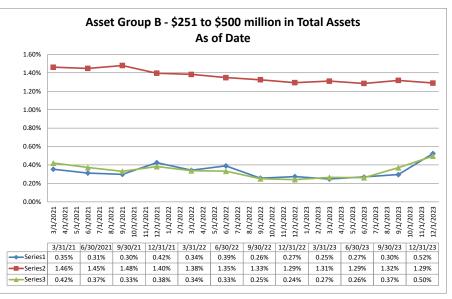

# Summary Trends of Historical Asset Group Averages: Return on Average Assets Asset Group A - \$0 to \$250 million in Total Assets Asset Group B - \$251 to \$500 million in Total Assets Year-to-Date Year-to-Date

9/1/2023 10/1/2023

0.76%

11/1/2023 12/1/2023

0.54%

December 31, 2023

9/1/2022 10/1/2022

0.35%

3/31/21 6/30/2021 9/30/21 12/31/21 3/31/22 6/30/22 9/30/22 12/31/22 3/31/23 6/30/23 9/30/23 12/31/23

0.16%

11/1/2022

0.45%

12/1/2022 1/1/2023 2/1/2023 3/1/2023 6/1/2023 5/1/2023 6/1/2023 8/1/2023 8/1/2023

0.90%

0.93%

Source: SNL Financial

Note: Report includes only bank-level data.