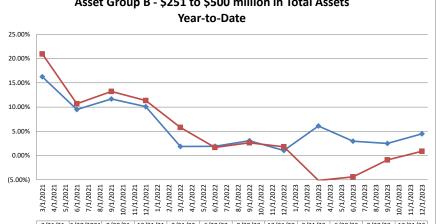

# Summary Trends of Historical Asset Group Averages: Return on Average Assets Asset Group A - \$0 to \$250 million in Total Assets Asset Group B - \$251 to \$500 million in Total Assets Year-to-Date Year-to-Date

9/1/2023 10/1/2023

0.76%

11/1/2023 12/1/2023

0.54%

December 31, 2023

9/1/2022 10/1/2022

0.35%

3/31/21 6/30/2021 9/30/21 12/31/21 3/31/22 6/30/22 9/30/22 12/31/22 3/31/23 6/30/23 9/30/23 12/31/23

0.16%

11/1/2022

0.45%

12/1/2022 1/1/2023 2/1/2023 3/1/2023 6/1/2023 5/1/2023 6/1/2023 8/1/2023 8/1/2023

0.90%

0.93%

Source: SNL Financial

Note: Report includes only bank-level data.

Performance Analysis

0.90%

0.80%

0.70%

0.60%

0.40%

0.30%

0.20%

0.10%

0.00%

Series1

3/1/2021

0.71%

0.65%

0.46%

NA = data was not available.

NM = per SNL Financial, the data was not provided as the ratios are too high/low to be meaningful.

4/1/2021 5/1/2021 6/1/2021 8/1/2021 9/1/2021 11/1/2021 11/1/2021 11/1/2022 3/1/2022 5/1/2022 5/1/2022 7/1/2022 8/1/2022

0.35%

0.15%

#### Run Date: February 12, 2024

Performance Graph Page 2 of 19

12/1/2022 1/1/2023 2/1/2023 3/1/2023 6/1/2023 5/1/2023 6/1/2023 8/1/2023 8/1/2023

8.01%

8.28%

11/1/2022

4.46%

3.57%

9/1/2023 10/1/2023

6.83%

11/1/2023

December 31, 2023

1.77%

Source: SNL Financial

Note: Report includes only bank-level data.

**Performance Analysis** 

3.00%

2.00%

1.00% 0.00%

-Series2

6.73%

NA = data was not available.

NM = per SNL Financial, the data was not provided as the ratios are too high/low to be meaningful.

3/1/2021 6/1/2021 5/1/2021 7/1/2021 9/1/2021 11/1/2021 11/1/2021 12/1/2021 12/1/2022 3/1/2022 5/1/2022 6/1/2022 6/1/2022 9/1/2022 10/1/2022

5.83% 4.11% 3.02% 1.29%

Run Date: February 12, 2024

| formance Analysis                                |                      |                              |                             | Decemb                      | er 31, 2023                   | 3                                |                              |                             | Run Date                    | e: Februa                     | ry 12, 202                     |
|--------------------------------------------------|----------------------|------------------------------|-----------------------------|-----------------------------|-------------------------------|----------------------------------|------------------------------|-----------------------------|-----------------------------|-------------------------------|--------------------------------|
|                                                  | As of Date           |                              |                             | Quarter to Date             |                               |                                  |                              |                             | Year to Date                |                               |                                |
| on Institution Name                              | Total Assets (\$000) | Net Income<br>(Loss) (\$000) | Return on Avg<br>Assets (%) | Return on<br>Avg Equity (%) | Efficiency Ratio<br>(FTE) (%) | Salary Exp/<br>Employees (\$000) | Net Income<br>(Loss) (\$000) | Return on Avg<br>Assets (%) | Return on<br>Avg Equity (%) | Efficiency Ratio<br>(FTE) (%) | Salary Exp/<br>Employees (\$00 |
| et Group A -\$0 to \$250 million in total assets |                      |                              |                             |                             |                               |                                  |                              |                             |                             |                               |                                |
| Transact Bank, National Association              | \$7,427              | (\$297)                      | (11.62%)                    | (89.66%)                    | 241.43%                       | \$110                            | (\$794)                      | (6.55%)                     | (48.59%)                    | 163.47%                       | \$11                           |
| Young Americans Bank                             | \$18,998             | (\$318)                      | (6.29%)                     | (76.30%)                    | 247.69%                       |                                  | (\$1,269)                    | (5.93%)                     | (73.57%)                    | 273.64%                       |                                |
| The First National Bank of Fleming               | \$28,481             | \$55                         | 0.78%                       | 6.25%                       | 83.49%                        |                                  | \$409                        | 1.46%                       | 12.01%                      | 66.84%                        |                                |
| Champion Bank                                    | \$48,358             | \$46                         | 0.37%                       | 1.14%                       | 91.72%                        |                                  | \$336                        | 0.62%                       | 2.08%                       | 85.64%                        |                                |
| McClave State Bank                               | \$63,993             | \$186                        | 1.18%                       | 8.99%                       | 63.08%                        | \$136                            | \$1.087                      | 1.87%                       | 13.82%                      | 52.31%                        |                                |
| First Colorado National Bank                     | \$82,547             | \$132                        | 0.64%                       | 5.19%                       | 72.68%                        |                                  | \$524                        | 0.65%                       | 5.27%                       | 77.84%                        |                                |
| Century Savings and Loan Association             | \$82,997             | \$27                         | 0.13%                       | 1.20%                       | 103.52%                       | \$77                             | \$1                          | 0.00%                       | 0.01%                       | 85.84%                        |                                |
| Gunnison Savings and Loan Association            | \$102,467            | (\$81)                       | (0.31%)                     |                             | 114.74%                       |                                  | (\$81)                       | (0.08%)                     | (0.61%)                     | 103.38%                       |                                |
| Pikes Peak National Bank                         | \$110,730            | \$220                        | 0.80%                       | 5.73%                       | 76.75%                        |                                  | \$296                        | 0.27%                       | 1.96%                       | 89.42%                        |                                |
| The Farmers State Bank of Brush                  | \$117,185            | \$152                        | 0.49%                       | 3.15%                       | 81.07%                        |                                  | \$1,112                      | 0.91%                       | 5.87%                       | 68.89%                        |                                |
| The State Bank                                   | \$124,011            | \$609                        | 1.95%                       | 12.47%                      | 57.23%                        |                                  | \$2,317                      | 1.81%                       | 12.34%                      | 50.24%                        |                                |
| Park State Bank & Trust                          | \$130,169            | \$106                        | 0.33%                       | 3.25%                       | 85.83%                        |                                  | \$1,569                      | 1.21%                       | 12.28%                      | 75.08%                        |                                |
| Fowler State Bank                                | \$131,736            | (\$137)                      | (0.41%)                     | (3.24%)                     | 118.36%                       |                                  | \$972                        | 0.74%                       | 5.85%                       | 62.26%                        |                                |
| Evergreen National Bank                          | \$132,591            | \$208                        | 0.63%                       | 6.95%                       | 77.62%                        | \$83                             | \$1.767                      | 1.28%                       | 15.70%                      | 66.16%                        |                                |
| First National Bank. Cortez                      | \$133,997            | \$381                        | 1.15%                       | 12.89%                      | 63.47%                        |                                  | \$1,439                      | 1.11%                       | 12.64%                      | 63.46%                        |                                |
| Del Norte Bank, A Savings and Loan Association   | \$137,117            | \$256                        | 0.75%                       |                             | 74.40%                        |                                  | \$711                        | 0.54%                       | 6.83%                       | 81.60%                        |                                |
| RG Bank, a Savings and Loan Association          | \$137,487            | \$4                          | 0.01%                       | 0.13%                       | 96.88%                        | \$84                             | \$588                        | 0.43%                       | 4.89%                       | 85.62%                        | 9                              |
| Rocky Mountain Bank and Trust                    | \$142,361            | \$271                        | 0.85%                       | 10.47%                      | 77.03%                        | \$93                             | \$1,666                      | 1.40%                       | 16.75%                      | 63.77%                        |                                |
| First National Bank of Hugo                      | \$142,626            | \$548                        | 1.53%                       | 19.27%                      | 67.16%                        |                                  | \$1,398                      | 0.95%                       | 12.42%                      | 73.27%                        |                                |
| Bank of Estes Park                               | \$148,980            | \$156                        | 0.42%                       | 5.04%                       | 73.75%                        |                                  | \$1,134                      | 0.76%                       | 9.09%                       | 73.59%                        |                                |
| Equitable Savings and Loan Association           | \$156,454            | \$23                         | 0.06%                       | 0.35%                       | 97.86%                        |                                  | \$402                        | 0.26%                       | 1.52%                       | 91.19%                        |                                |
| Community State Bank                             | \$168,037            | \$967                        | 2.36%                       | 18.25%                      | 46.12%                        | \$101                            | \$3,708                      | 2.27%                       | 18.65%                      | 47.47%                        |                                |
| Mountain View Bank of Commerce                   | \$182,734            | \$487                        | 1.07%                       | 9.40%                       | 69.91%                        |                                  | \$1,920                      | 1.07%                       | 9.59%                       | 68.96%                        |                                |
| The Colorado Bank and Trust Company of La Junta  | \$191,585            | \$950                        | 1.99%                       | 12.22%                      | 47.28%                        |                                  | \$1,688                      | 2.19%                       | 15.55%                      | 52.28%                        |                                |
| The Citizens State Bank of Ouray                 | \$192,464            | \$169                        | 0.34%                       | 5.35%                       | 85.92%                        | \$94                             | \$571                        | 0.29%                       | 4.59%                       | 86.44%                        | ģ                              |
| Verus Bank of Commerce                           | \$192,999            | \$658                        | 1.31%                       | 7.12%                       | 58.26%                        | \$266                            | \$2.848                      | 1.43%                       | 7.89%                       | 57.72%                        | \$2                            |
| Home Loan State Bank                             | \$196,754            | \$351                        | 0.74%                       | 13.02%                      | 66.20%                        |                                  | \$1,899                      | 0.99%                       | 18.50%                      | 63.30%                        |                                |
| The Gunnison Bank and Trust Company              | \$230,211            | \$725                        | 1.23%                       |                             | 69.42%                        | \$142                            | \$4,982                      | 2.16%                       | 22.50%                      | 47.01%                        |                                |
| First Pioneer National Bank                      | \$242,004            | \$247                        | 0.42%                       | 4.47%                       | 75.53%                        |                                  | \$1.838                      | 0.78%                       | 8.43%                       | 62.11%                        |                                |
| Wray State Bank                                  | \$246,550            | \$542                        | 0.91%                       | 9.49%                       | 64.79%                        |                                  | \$2,822                      | 1.29%                       | 12.82%                      | 57.24%                        |                                |
| Average of Asset Group A                         | \$134,135            | \$255                        | 0.13%                       | 1.06%                       | 88.31%                        | \$103                            | \$1.262                      | 0.54%                       | 4.90%                       | 79.87%                        | \$                             |