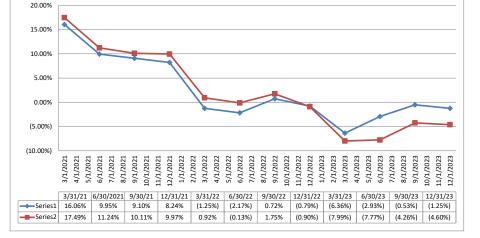

# Summary Trends of Historical Asset Group Averages: Return on Average Assets Asset Group A - \$0 to \$250 million in Total Assets Asset Group B - \$251 to \$500 million in Total Assets Year-to-Date Year-to-Date

#### Run Date: February 12, 2024

Performance Graph Page 2 of 19

12/1/2022 1/1/2023 2/1/2023 3/1/2023 6/1/2023 5/1/2023 6/1/2023 8/1/2023 8/1/2023

8.01%

8.28%

11/1/2022

4.46%

3.57%

9/1/2023 10/1/2023

6.83%

11/1/2023

December 31, 2023

1.77%

Source: SNL Financial

Note: Report includes only bank-level data.

**Performance Analysis** 

3.00%

2.00%

1.00% 0.00%

-Series2

6.73%

NA = data was not available.

NM = per SNL Financial, the data was not provided as the ratios are too high/low to be meaningful.

3/1/2021 6/1/2021 5/1/2021 7/1/2021 9/1/2021 11/1/2021 11/1/2021 12/1/2021 12/1/2022 3/1/2022 5/1/2022 6/1/2022 6/1/2022 9/1/2022 10/1/2022

5.83% 4.11% 3.02% 1.29%

Run Date: February 12, 2024

| formance Analysis                                |                      |                              |                             | Decemb                      | er 31, 2023                   | 3                                |                              |                             | Run Date                    | e: Februa                     | ry 12, 202                     |
|--------------------------------------------------|----------------------|------------------------------|-----------------------------|-----------------------------|-------------------------------|----------------------------------|------------------------------|-----------------------------|-----------------------------|-------------------------------|--------------------------------|
|                                                  | As of Date           |                              |                             | Quarter to Date             |                               |                                  |                              |                             | Year to Date                |                               |                                |
| on Institution Name                              | Total Assets (\$000) | Net Income<br>(Loss) (\$000) | Return on Avg<br>Assets (%) | Return on<br>Avg Equity (%) | Efficiency Ratio<br>(FTE) (%) | Salary Exp/<br>Employees (\$000) | Net Income<br>(Loss) (\$000) | Return on Avg<br>Assets (%) | Return on<br>Avg Equity (%) | Efficiency Ratio<br>(FTE) (%) | Salary Exp/<br>Employees (\$00 |
| et Group A -\$0 to \$250 million in total assets |                      |                              |                             |                             |                               |                                  |                              |                             |                             |                               |                                |
| Transact Bank, National Association              | \$7,427              | (\$297)                      | (11.62%)                    | (89.66%)                    | 241.43%                       | \$110                            | (\$794)                      | (6.55%)                     | (48.59%)                    | 163.47%                       | \$11                           |
| Young Americans Bank                             | \$18,998             | (\$318)                      | (6.29%)                     | (76.30%)                    | 247.69%                       |                                  | (\$1,269)                    | (5.93%)                     | (73.57%)                    | 273.64%                       |                                |
| The First National Bank of Fleming               | \$28,481             | \$55                         | 0.78%                       | 6.25%                       | 83.49%                        |                                  | \$409                        | 1.46%                       | 12.01%                      | 66.84%                        |                                |
| Champion Bank                                    | \$48,358             | \$46                         | 0.37%                       | 1.14%                       | 91.72%                        |                                  | \$336                        | 0.62%                       | 2.08%                       | 85.64%                        |                                |
| McClave State Bank                               | \$63,993             | \$186                        | 1.18%                       | 8.99%                       | 63.08%                        | \$136                            | \$1.087                      | 1.87%                       | 13.82%                      | 52.31%                        |                                |
| First Colorado National Bank                     | \$82,547             | \$132                        | 0.64%                       | 5.19%                       | 72.68%                        |                                  | \$524                        | 0.65%                       | 5.27%                       | 77.84%                        |                                |
| Century Savings and Loan Association             | \$82,997             | \$27                         | 0.13%                       | 1.20%                       | 103.52%                       | \$77                             | \$1                          | 0.00%                       | 0.01%                       | 85.84%                        |                                |
| Gunnison Savings and Loan Association            | \$102,467            | (\$81)                       | (0.31%)                     |                             | 114.74%                       |                                  | (\$81)                       | (0.08%)                     | (0.61%)                     | 103.38%                       |                                |
| Pikes Peak National Bank                         | \$110,730            | \$220                        | 0.80%                       | 5.73%                       | 76.75%                        |                                  | \$296                        | 0.27%                       | 1.96%                       | 89.42%                        |                                |
| The Farmers State Bank of Brush                  | \$117,185            | \$152                        | 0.49%                       | 3.15%                       | 81.07%                        |                                  | \$1,112                      | 0.91%                       | 5.87%                       | 68.89%                        |                                |
| The State Bank                                   | \$124,011            | \$609                        | 1.95%                       | 12.47%                      | 57.23%                        |                                  | \$2,317                      | 1.81%                       | 12.34%                      | 50.24%                        |                                |
| Park State Bank & Trust                          | \$130,169            | \$106                        | 0.33%                       | 3.25%                       | 85.83%                        |                                  | \$1,569                      | 1.21%                       | 12.28%                      | 75.08%                        |                                |
| Fowler State Bank                                | \$131,736            | (\$137)                      | (0.41%)                     | (3.24%)                     | 118.36%                       |                                  | \$972                        | 0.74%                       | 5.85%                       | 62.26%                        |                                |
| Evergreen National Bank                          | \$132,591            | \$208                        | 0.63%                       | 6.95%                       | 77.62%                        | \$83                             | \$1.767                      | 1.28%                       | 15.70%                      | 66.16%                        |                                |
| First National Bank. Cortez                      | \$133,997            | \$381                        | 1.15%                       | 12.89%                      | 63.47%                        |                                  | \$1,439                      | 1.11%                       | 12.64%                      | 63.46%                        |                                |
| Del Norte Bank, A Savings and Loan Association   | \$137,117            | \$256                        | 0.75%                       |                             | 74.40%                        |                                  | \$711                        | 0.54%                       | 6.83%                       | 81.60%                        |                                |
| RG Bank, a Savings and Loan Association          | \$137,487            | \$4                          | 0.01%                       | 0.13%                       | 96.88%                        | \$84                             | \$588                        | 0.43%                       | 4.89%                       | 85.62%                        | 9                              |
| Rocky Mountain Bank and Trust                    | \$142,361            | \$271                        | 0.85%                       | 10.47%                      | 77.03%                        | \$93                             | \$1,666                      | 1.40%                       | 16.75%                      | 63.77%                        |                                |
| First National Bank of Hugo                      | \$142,626            | \$548                        | 1.53%                       | 19.27%                      | 67.16%                        |                                  | \$1,398                      | 0.95%                       | 12.42%                      | 73.27%                        |                                |
| Bank of Estes Park                               | \$148,980            | \$156                        | 0.42%                       | 5.04%                       | 73.75%                        |                                  | \$1,134                      | 0.76%                       | 9.09%                       | 73.59%                        |                                |
| Equitable Savings and Loan Association           | \$156,454            | \$23                         | 0.06%                       | 0.35%                       | 97.86%                        |                                  | \$402                        | 0.26%                       | 1.52%                       | 91.19%                        |                                |
| Community State Bank                             | \$168,037            | \$967                        | 2.36%                       | 18.25%                      | 46.12%                        | \$101                            | \$3,708                      | 2.27%                       | 18.65%                      | 47.47%                        |                                |
| Mountain View Bank of Commerce                   | \$182,734            | \$487                        | 1.07%                       | 9.40%                       | 69.91%                        |                                  | \$1,920                      | 1.07%                       | 9.59%                       | 68.96%                        |                                |
| The Colorado Bank and Trust Company of La Junta  | \$191,585            | \$950                        | 1.99%                       | 12.22%                      | 47.28%                        |                                  | \$1,688                      | 2.19%                       | 15.55%                      | 52.28%                        |                                |
| The Citizens State Bank of Ouray                 | \$192,464            | \$169                        | 0.34%                       | 5.35%                       | 85.92%                        | \$94                             | \$571                        | 0.29%                       | 4.59%                       | 86.44%                        | ģ                              |
| Verus Bank of Commerce                           | \$192,999            | \$658                        | 1.31%                       | 7.12%                       | 58.26%                        | \$266                            | \$2.848                      | 1.43%                       | 7.89%                       | 57.72%                        | \$2                            |
| Home Loan State Bank                             | \$196,754            | \$351                        | 0.74%                       | 13.02%                      | 66.20%                        |                                  | \$1,899                      | 0.99%                       | 18.50%                      | 63.30%                        |                                |
| The Gunnison Bank and Trust Company              | \$230,211            | \$725                        | 1.23%                       |                             | 69.42%                        | \$142                            | \$4,982                      | 2.16%                       | 22.50%                      | 47.01%                        |                                |
| First Pioneer National Bank                      | \$242,004            | \$247                        | 0.42%                       | 4.47%                       | 75.53%                        |                                  | \$1.838                      | 0.78%                       | 8.43%                       | 62.11%                        |                                |
| Wray State Bank                                  | \$246,550            | \$542                        | 0.91%                       | 9.49%                       | 64.79%                        |                                  | \$2,822                      | 1.29%                       | 12.82%                      | 57.24%                        |                                |
| Average of Asset Group A                         | \$134,135            | \$255                        | 0.13%                       | 1.06%                       | 88.31%                        | \$103                            | \$1.262                      | 0.54%                       | 4.90%                       | 79.87%                        | \$                             |