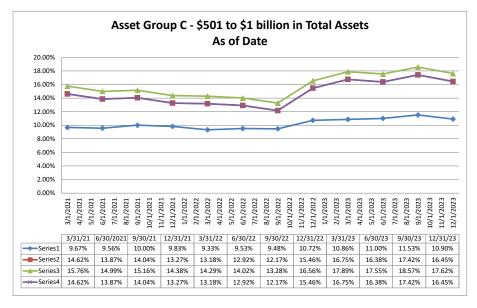

# Summary Trends of Historical Asset Group Averages: Return on Average Assets Asset Group A - \$0 to \$250 million in Total Assets Asset Group B - \$251 to \$500 million in Total Assets Year-to-Date Year-to-Date

9/1/2023 10/1/2023

0.76%

11/1/2023 12/1/2023

0.54%

December 31, 2023

9/1/2022 10/1/2022

0.35%

3/31/21 6/30/2021 9/30/21 12/31/21 3/31/22 6/30/22 9/30/22 12/31/22 3/31/23 6/30/23 9/30/23 12/31/23

0.16%

11/1/2022

0.45%

12/1/2022 1/1/2023 2/1/2023 3/1/2023 6/1/2023 5/1/2023 6/1/2023 8/1/2023 8/1/2023

0.90%

0.93%

Source: SNL Financial

Note: Report includes only bank-level data.

0.10%

0.00%

Series1

3/1/2021

0.71%

0.65%

0.46%

NA = data was not available.

NM = per SNL Financial, the data was not provided as the ratios are too high/low to be meaningful.

4/1/2021 5/1/2021 6/1/2021 8/1/2021 9/1/2021 11/1/2021 11/1/2021 11/1/2022 3/1/2022 5/1/2022 5/1/2022 7/1/2022 8/1/2022

0.35%

0.15%

#### Run Date: February 12, 2024

Performance Graph Page 2 of 19

12/1/2022 1/1/2023 2/1/2023 3/1/2023 6/1/2023 5/1/2023 6/1/2023 8/1/2023 8/1/2023

8.01%

8.28%

11/1/2022

4.46%

3.57%

9/1/2023 10/1/2023

6.83%

11/1/2023

December 31, 2023

1.77%

Source: SNL Financial

Note: Report includes only bank-level data.

**Performance Analysis** 

3.00%

2.00%

1.00% 0.00%

-Series2

6.73%

NA = data was not available.

NM = per SNL Financial, the data was not provided as the ratios are too high/low to be meaningful.

3/1/2021 6/1/2021 5/1/2021 7/1/2021 9/1/2021 11/1/2021 11/1/2021 12/1/2021 12/1/2022 3/1/2022 5/1/2022 6/1/2022 6/1/2022 9/1/2022 10/1/2022

5.83% 4.11% 3.02% 1.29%

Run Date: February 12, 2024

| formance Analysis                                |                      |                              |                             | Decemb                      | er 31, 2023                   | 3                                |                              |                             | Run Date                    | e: Februa                     | ry 12, 202                     |
|--------------------------------------------------|----------------------|------------------------------|-----------------------------|-----------------------------|-------------------------------|----------------------------------|------------------------------|-----------------------------|-----------------------------|-------------------------------|--------------------------------|
|                                                  | As of Date           |                              |                             | Quarter to Date             |                               |                                  |                              |                             | Year to Date                |                               |                                |
| on Institution Name                              | Total Assets (\$000) | Net Income<br>(Loss) (\$000) | Return on Avg<br>Assets (%) | Return on<br>Avg Equity (%) | Efficiency Ratio<br>(FTE) (%) | Salary Exp/<br>Employees (\$000) | Net Income<br>(Loss) (\$000) | Return on Avg<br>Assets (%) | Return on<br>Avg Equity (%) | Efficiency Ratio<br>(FTE) (%) | Salary Exp/<br>Employees (\$00 |
| et Group A -\$0 to \$250 million in total assets |                      |                              |                             |                             |                               |                                  |                              |                             |                             |                               |                                |
| Transact Bank, National Association              | \$7,427              | (\$297)                      | (11.62%)                    | (89.66%)                    | 241.43%                       | \$110                            | (\$794)                      | (6.55%)                     | (48.59%)                    | 163.47%                       | \$11                           |
| Young Americans Bank                             | \$18,998             | (\$318)                      | (6.29%)                     | (76.30%)                    | 247.69%                       |                                  | (\$1,269)                    | (5.93%)                     | (73.57%)                    | 273.64%                       |                                |
| The First National Bank of Fleming               | \$28,481             | \$55                         | 0.78%                       | 6.25%                       | 83.49%                        |                                  | \$409                        | 1.46%                       | 12.01%                      | 66.84%                        |                                |
| Champion Bank                                    | \$48,358             | \$46                         | 0.37%                       | 1.14%                       | 91.72%                        |                                  | \$336                        | 0.62%                       | 2.08%                       | 85.64%                        |                                |
| McClave State Bank                               | \$63,993             | \$186                        | 1.18%                       | 8.99%                       | 63.08%                        | \$136                            | \$1.087                      | 1.87%                       | 13.82%                      | 52.31%                        |                                |
| First Colorado National Bank                     | \$82,547             | \$132                        | 0.64%                       | 5.19%                       | 72.68%                        |                                  | \$524                        | 0.65%                       | 5.27%                       | 77.84%                        |                                |
| Century Savings and Loan Association             | \$82,997             | \$27                         | 0.13%                       | 1.20%                       | 103.52%                       | \$77                             | \$1                          | 0.00%                       | 0.01%                       | 85.84%                        |                                |
| Gunnison Savings and Loan Association            | \$102,467            | (\$81)                       | (0.31%)                     |                             | 114.74%                       |                                  | (\$81)                       | (0.08%)                     | (0.61%)                     | 103.38%                       |                                |
| Pikes Peak National Bank                         | \$110,730            | \$220                        | 0.80%                       | 5.73%                       | 76.75%                        |                                  | \$296                        | 0.27%                       | 1.96%                       | 89.42%                        |                                |
| The Farmers State Bank of Brush                  | \$117,185            | \$152                        | 0.49%                       | 3.15%                       | 81.07%                        |                                  | \$1,112                      | 0.91%                       | 5.87%                       | 68.89%                        |                                |
| The State Bank                                   | \$124,011            | \$609                        | 1.95%                       | 12.47%                      | 57.23%                        |                                  | \$2,317                      | 1.81%                       | 12.34%                      | 50.24%                        |                                |
| Park State Bank & Trust                          | \$130,169            | \$106                        | 0.33%                       | 3.25%                       | 85.83%                        |                                  | \$1,569                      | 1.21%                       | 12.28%                      | 75.08%                        |                                |
| Fowler State Bank                                | \$131,736            | (\$137)                      | (0.41%)                     | (3.24%)                     | 118.36%                       |                                  | \$972                        | 0.74%                       | 5.85%                       | 62.26%                        |                                |
| Evergreen National Bank                          | \$132,591            | \$208                        | 0.63%                       | 6.95%                       | 77.62%                        | \$83                             | \$1.767                      | 1.28%                       | 15.70%                      | 66.16%                        |                                |
| First National Bank. Cortez                      | \$133,997            | \$381                        | 1.15%                       | 12.89%                      | 63.47%                        |                                  | \$1,439                      | 1.11%                       | 12.64%                      | 63.46%                        |                                |
| Del Norte Bank, A Savings and Loan Association   | \$137,117            | \$256                        | 0.75%                       |                             | 74.40%                        |                                  | \$711                        | 0.54%                       | 6.83%                       | 81.60%                        |                                |
| RG Bank, a Savings and Loan Association          | \$137,487            | \$4                          | 0.01%                       | 0.13%                       | 96.88%                        | \$84                             | \$588                        | 0.43%                       | 4.89%                       | 85.62%                        | 9                              |
| Rocky Mountain Bank and Trust                    | \$142,361            | \$271                        | 0.85%                       | 10.47%                      | 77.03%                        | \$93                             | \$1,666                      | 1.40%                       | 16.75%                      | 63.77%                        |                                |
| First National Bank of Hugo                      | \$142,626            | \$548                        | 1.53%                       | 19.27%                      | 67.16%                        |                                  | \$1,398                      | 0.95%                       | 12.42%                      | 73.27%                        |                                |
| Bank of Estes Park                               | \$148,980            | \$156                        | 0.42%                       | 5.04%                       | 73.75%                        |                                  | \$1,134                      | 0.76%                       | 9.09%                       | 73.59%                        |                                |
| Equitable Savings and Loan Association           | \$156,454            | \$23                         | 0.06%                       | 0.35%                       | 97.86%                        |                                  | \$402                        | 0.26%                       | 1.52%                       | 91.19%                        |                                |
| Community State Bank                             | \$168,037            | \$967                        | 2.36%                       | 18.25%                      | 46.12%                        | \$101                            | \$3,708                      | 2.27%                       | 18.65%                      | 47.47%                        |                                |
| Mountain View Bank of Commerce                   | \$182,734            | \$487                        | 1.07%                       | 9.40%                       | 69.91%                        |                                  | \$1,920                      | 1.07%                       | 9.59%                       | 68.96%                        |                                |
| The Colorado Bank and Trust Company of La Junta  | \$191,585            | \$950                        | 1.99%                       | 12.22%                      | 47.28%                        |                                  | \$1,688                      | 2.19%                       | 15.55%                      | 52.28%                        |                                |
| The Citizens State Bank of Ouray                 | \$192,464            | \$169                        | 0.34%                       | 5.35%                       | 85.92%                        | \$94                             | \$571                        | 0.29%                       | 4.59%                       | 86.44%                        | ģ                              |
| Verus Bank of Commerce                           | \$192,999            | \$658                        | 1.31%                       | 7.12%                       | 58.26%                        | \$266                            | \$2.848                      | 1.43%                       | 7.89%                       | 57.72%                        | \$2                            |
| Home Loan State Bank                             | \$196,754            | \$351                        | 0.74%                       | 13.02%                      | 66.20%                        |                                  | \$1,899                      | 0.99%                       | 18.50%                      | 63.30%                        |                                |
| The Gunnison Bank and Trust Company              | \$230,211            | \$725                        | 1.23%                       |                             | 69.42%                        | \$142                            | \$4,982                      | 2.16%                       | 22.50%                      | 47.01%                        |                                |
| First Pioneer National Bank                      | \$242,004            | \$247                        | 0.42%                       | 4.47%                       | 75.53%                        |                                  | \$1.838                      | 0.78%                       | 8.43%                       | 62.11%                        |                                |
| Wray State Bank                                  | \$246,550            | \$542                        | 0.91%                       | 9.49%                       | 64.79%                        |                                  | \$2,822                      | 1.29%                       | 12.82%                      | 57.24%                        |                                |
| Average of Asset Group A                         | \$134,135            | \$255                        | 0.13%                       | 1.06%                       | 88.31%                        | \$103                            | \$1.262                      | 0.54%                       | 4.90%                       | 79.87%                        | \$                             |