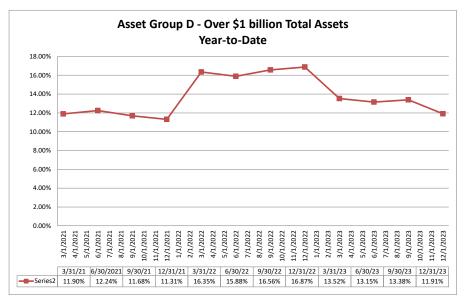

# Summary Trends of Historical Asset Group Averages: Return on Average Assets Asset Group A - \$0 to \$250 million in Total Assets Asset Group B - \$251 to \$500 million in Total Assets Year-to-Date Year-to-Date

9/1/2023 10/1/2023

0.76%

11/1/2023 12/1/2023

0.54%

December 31, 2023

9/1/2022 10/1/2022

0.35%

3/31/21 6/30/2021 9/30/21 12/31/21 3/31/22 6/30/22 9/30/22 12/31/22 3/31/23 6/30/23 9/30/23 12/31/23

0.16%

11/1/2022

0.45%

12/1/2022 1/1/2023 2/1/2023 3/1/2023 6/1/2023 5/1/2023 6/1/2023 8/1/2023 8/1/2023

0.90%

0.93%

Source: SNL Financial

Note: Report includes only bank-level data.

0.10%

0.00%

Series1

3/1/2021

0.71%

0.65%

0.46%

NA = data was not available.

NM = per SNL Financial, the data was not provided as the ratios are too high/low to be meaningful.

4/1/2021 5/1/2021 6/1/2021 8/1/2021 9/1/2021 11/1/2021 11/1/2021 11/1/2022 3/1/2022 5/1/2022 5/1/2022 7/1/2022 8/1/2022