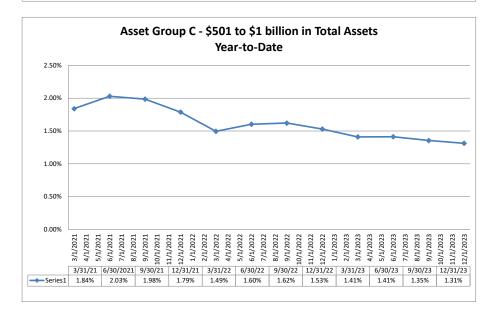

# Summary Trends of Historical Asset Group Averages: Return on Average Assets Asset Group A - \$0 to \$250 million in Total Assets Asset Group B - \$251 to \$500 million in Total Assets Year-to-Date Year-to-Date

9/1/2023 10/1/2023

0.76%

11/1/2023 12/1/2023

0.54%

December 31, 2023

9/1/2022 10/1/2022

0.35%

3/31/21 6/30/2021 9/30/21 12/31/21 3/31/22 6/30/22 9/30/22 12/31/22 3/31/23 6/30/23 9/30/23 12/31/23

0.16%

11/1/2022

0.45%

12/1/2022 1/1/2023 2/1/2023 3/1/2023 6/1/2023 5/1/2023 6/1/2023 8/1/2023 8/1/2023

0.90%

0.93%

Source: SNL Financial

Note: Report includes only bank-level data.

Performance Analysis

0.90%

0.80%

0.70%

0.60%

0.40%

0.30%

0.20%

0.10%

0.00%

Series1

3/1/2021

0.71%

0.65%

0.46%

NA = data was not available.

NM = per SNL Financial, the data was not provided as the ratios are too high/low to be meaningful.

4/1/2021 5/1/2021 6/1/2021 8/1/2021 9/1/2021 11/1/2021 11/1/2021 11/1/2022 3/1/2022 5/1/2022 5/1/2022 7/1/2022 8/1/2022

0.35%

0.15%

#### Run Date: February 12, 2024

Performance Graph Page 2 of 19

12/1/2022 1/1/2023 2/1/2023 3/1/2023 6/1/2023 5/1/2023 6/1/2023 8/1/2023 8/1/2023

8.01%

8.28%

11/1/2022

4.46%

3.57%