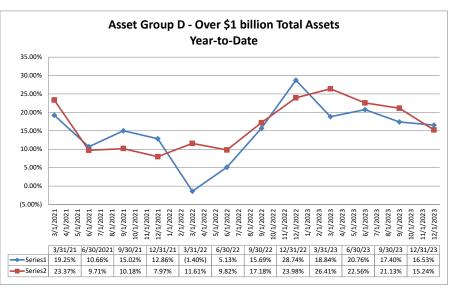

# Summary Trends of Historical Asset Group Averages: Return on Average Assets Asset Group A - \$0 to \$250 million in Total Assets Asset Group B - \$251 to \$500 million in Total Assets Year-to-Date Year-to-Date

9/1/2023 10/1/2023

0.76%

11/1/2023 12/1/2023

0.54%

December 31, 2023

9/1/2022 10/1/2022

0.35%

3/31/21 6/30/2021 9/30/21 12/31/21 3/31/22 6/30/22 9/30/22 12/31/22 3/31/23 6/30/23 9/30/23 12/31/23

0.16%

11/1/2022

0.45%

12/1/2022 1/1/2023 2/1/2023 3/1/2023 6/1/2023 5/1/2023 6/1/2023 8/1/2023 8/1/2023

0.90%

0.93%

Source: SNL Financial

Note: Report includes only bank-level data.

Performance Analysis

0.90%

0.80%

0.70%

0.60%

0.40%

0.30%

0.20%

0.10%

0.00%

Series1

3/1/2021

0.71%

0.65%

0.46%

NA = data was not available.

NM = per SNL Financial, the data was not provided as the ratios are too high/low to be meaningful.

4/1/2021 5/1/2021 6/1/2021 8/1/2021 9/1/2021 11/1/2021 11/1/2021 11/1/2022 3/1/2022 5/1/2022 5/1/2022 7/1/2022 8/1/2022

0.35%

0.15%

#### Run Date: February 12, 2024

Performance Graph Page 2 of 19

12/1/2022 1/1/2023 2/1/2023 3/1/2023 6/1/2023 5/1/2023 6/1/2023 8/1/2023 8/1/2023

8.01%

8.28%

11/1/2022

4.46%

3.57%

9/1/2023 10/1/2023

6.83%

11/1/2023

December 31, 2023

1.77%

Source: SNL Financial

Note: Report includes only bank-level data.

**Performance Analysis** 

3.00%

2.00%

1.00% 0.00%

-Series2

6.73%

NA = data was not available.

NM = per SNL Financial, the data was not provided as the ratios are too high/low to be meaningful.

3/1/2021 6/1/2021 5/1/2021 7/1/2021 9/1/2021 11/1/2021 11/1/2021 12/1/2021 12/1/2022 3/1/2022 5/1/2022 6/1/2022 6/1/2022 9/1/2022 10/1/2022

5.83% 4.11% 3.02% 1.29%

Run Date: February 12, 2024

| formance Analysis                                |                      |                              |                             | Decemb                      | er 31, 2023                   | 3                                |                              |                             | Run Date                    | e: Februa                     | ry 12, 202                     |
|--------------------------------------------------|----------------------|------------------------------|-----------------------------|-----------------------------|-------------------------------|----------------------------------|------------------------------|-----------------------------|-----------------------------|-------------------------------|--------------------------------|
|                                                  | As of Date           |                              |                             | Quarter to Date             |                               |                                  |                              |                             | Year to Date                |                               |                                |
| on Institution Name                              | Total Assets (\$000) | Net Income<br>(Loss) (\$000) | Return on Avg<br>Assets (%) | Return on<br>Avg Equity (%) | Efficiency Ratio<br>(FTE) (%) | Salary Exp/<br>Employees (\$000) | Net Income<br>(Loss) (\$000) | Return on Avg<br>Assets (%) | Return on<br>Avg Equity (%) | Efficiency Ratio<br>(FTE) (%) | Salary Exp/<br>Employees (\$00 |
| et Group A -\$0 to \$250 million in total assets |                      |                              |                             |                             |                               |                                  |                              |                             |                             |                               |                                |
| Transact Bank, National Association              | \$7,427              | (\$297)                      | (11.62%)                    | (89.66%)                    | 241.43%                       | \$110                            | (\$794)                      | (6.55%)                     | (48.59%)                    | 163.47%                       | \$11                           |
| Young Americans Bank                             | \$18,998             | (\$318)                      | (6.29%)                     | (76.30%)                    | 247.69%                       |                                  | (\$1,269)                    | (5.93%)                     | (73.57%)                    | 273.64%                       |                                |
| The First National Bank of Fleming               | \$28,481             | \$55                         | 0.78%                       | 6.25%                       | 83.49%                        |                                  | \$409                        | 1.46%                       | 12.01%                      | 66.84%                        |                                |
| Champion Bank                                    | \$48,358             | \$46                         | 0.37%                       | 1.14%                       | 91.72%                        |                                  | \$336                        | 0.62%                       | 2.08%                       | 85.64%                        |                                |
| McClave State Bank                               | \$63,993             | \$186                        | 1.18%                       | 8.99%                       | 63.08%                        | \$136                            | \$1.087                      | 1.87%                       | 13.82%                      | 52.31%                        |                                |
| First Colorado National Bank                     | \$82,547             | \$132                        | 0.64%                       | 5.19%                       | 72.68%                        |                                  | \$524                        | 0.65%                       | 5.27%                       | 77.84%                        |                                |
| Century Savings and Loan Association             | \$82,997             | \$27                         | 0.13%                       | 1.20%                       | 103.52%                       | \$77                             | \$1                          | 0.00%                       | 0.01%                       | 85.84%                        |                                |
| Gunnison Savings and Loan Association            | \$102,467            | (\$81)                       | (0.31%)                     |                             | 114.74%                       |                                  | (\$81)                       | (0.08%)                     | (0.61%)                     | 103.38%                       |                                |
| Pikes Peak National Bank                         | \$110,730            | \$220                        | 0.80%                       | 5.73%                       | 76.75%                        |                                  | \$296                        | 0.27%                       | 1.96%                       | 89.42%                        |                                |
| The Farmers State Bank of Brush                  | \$117,185            | \$152                        | 0.49%                       | 3.15%                       | 81.07%                        |                                  | \$1,112                      | 0.91%                       | 5.87%                       | 68.89%                        |                                |
| The State Bank                                   | \$124,011            | \$609                        | 1.95%                       | 12.47%                      | 57.23%                        |                                  | \$2,317                      | 1.81%                       | 12.34%                      | 50.24%                        |                                |
| Park State Bank & Trust                          | \$130,169            | \$106                        | 0.33%                       | 3.25%                       | 85.83%                        |                                  | \$1,569                      | 1.21%                       | 12.28%                      | 75.08%                        |                                |
| Fowler State Bank                                | \$131,736            | (\$137)                      | (0.41%)                     | (3.24%)                     | 118.36%                       |                                  | \$972                        | 0.74%                       | 5.85%                       | 62.26%                        |                                |
| Evergreen National Bank                          | \$132,591            | \$208                        | 0.63%                       | 6.95%                       | 77.62%                        | \$83                             | \$1.767                      | 1.28%                       | 15.70%                      | 66.16%                        |                                |
| First National Bank. Cortez                      | \$133,997            | \$381                        | 1.15%                       | 12.89%                      | 63.47%                        |                                  | \$1,439                      | 1.11%                       | 12.64%                      | 63.46%                        |                                |
| Del Norte Bank, A Savings and Loan Association   | \$137,117            | \$256                        | 0.75%                       |                             | 74.40%                        |                                  | \$711                        | 0.54%                       | 6.83%                       | 81.60%                        |                                |
| RG Bank, a Savings and Loan Association          | \$137,487            | \$4                          | 0.01%                       | 0.13%                       | 96.88%                        | \$84                             | \$588                        | 0.43%                       | 4.89%                       | 85.62%                        | 9                              |
| Rocky Mountain Bank and Trust                    | \$142,361            | \$271                        | 0.85%                       | 10.47%                      | 77.03%                        | \$93                             | \$1,666                      | 1.40%                       | 16.75%                      | 63.77%                        |                                |
| First National Bank of Hugo                      | \$142,626            | \$548                        | 1.53%                       | 19.27%                      | 67.16%                        |                                  | \$1,398                      | 0.95%                       | 12.42%                      | 73.27%                        |                                |
| Bank of Estes Park                               | \$148,980            | \$156                        | 0.42%                       | 5.04%                       | 73.75%                        |                                  | \$1,134                      | 0.76%                       | 9.09%                       | 73.59%                        |                                |
| Equitable Savings and Loan Association           | \$156,454            | \$23                         | 0.06%                       | 0.35%                       | 97.86%                        |                                  | \$402                        | 0.26%                       | 1.52%                       | 91.19%                        |                                |
| Community State Bank                             | \$168,037            | \$967                        | 2.36%                       | 18.25%                      | 46.12%                        | \$101                            | \$3,708                      | 2.27%                       | 18.65%                      | 47.47%                        |                                |
| Mountain View Bank of Commerce                   | \$182,734            | \$487                        | 1.07%                       | 9.40%                       | 69.91%                        |                                  | \$1,920                      | 1.07%                       | 9.59%                       | 68.96%                        |                                |
| The Colorado Bank and Trust Company of La Junta  | \$191,585            | \$950                        | 1.99%                       | 12.22%                      | 47.28%                        |                                  | \$1,688                      | 2.19%                       | 15.55%                      | 52.28%                        |                                |
| The Citizens State Bank of Ouray                 | \$192,464            | \$169                        | 0.34%                       | 5.35%                       | 85.92%                        | \$94                             | \$571                        | 0.29%                       | 4.59%                       | 86.44%                        | ģ                              |
| Verus Bank of Commerce                           | \$192,999            | \$658                        | 1.31%                       | 7.12%                       | 58.26%                        | \$266                            | \$2.848                      | 1.43%                       | 7.89%                       | 57.72%                        | \$2                            |
| Home Loan State Bank                             | \$196,754            | \$351                        | 0.74%                       | 13.02%                      | 66.20%                        |                                  | \$1,899                      | 0.99%                       | 18.50%                      | 63.30%                        |                                |
| The Gunnison Bank and Trust Company              | \$230,211            | \$725                        | 1.23%                       |                             | 69.42%                        | \$142                            | \$4,982                      | 2.16%                       | 22.50%                      | 47.01%                        |                                |
| First Pioneer National Bank                      | \$242,004            | \$247                        | 0.42%                       | 4.47%                       | 75.53%                        |                                  | \$1.838                      | 0.78%                       | 8.43%                       | 62.11%                        |                                |
| Wray State Bank                                  | \$246,550            | \$542                        | 0.91%                       | 9.49%                       | 64.79%                        |                                  | \$2,822                      | 1.29%                       | 12.82%                      | 57.24%                        |                                |
| Average of Asset Group A                         | \$134,135            | \$255                        | 0.13%                       | 1.06%                       | 88.31%                        | \$103                            | \$1.262                      | 0.54%                       | 4.90%                       | 79.87%                        | \$                             |