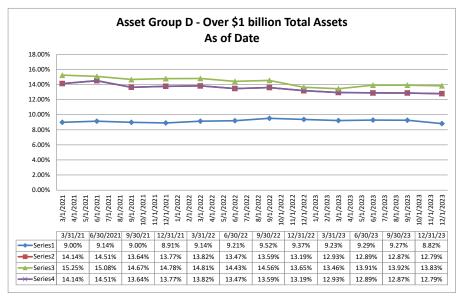

# Summary Trends of Historical Asset Group Averages: Return on Average Assets Asset Group A - \$0 to \$250 million in Total Assets Asset Group B - \$251 to \$500 million in Total Assets Year-to-Date Year-to-Date

9/1/2023 10/1/2023

0.76%

11/1/2023 12/1/2023

0.54%

December 31, 2023

9/1/2022 10/1/2022

0.35%

3/31/21 6/30/2021 9/30/21 12/31/21 3/31/22 6/30/22 9/30/22 12/31/22 3/31/23 6/30/23 9/30/23 12/31/23

0.16%

11/1/2022

0.45%

12/1/2022 1/1/2023 2/1/2023 3/1/2023 6/1/2023 5/1/2023 6/1/2023 8/1/2023 8/1/2023

0.90%

0.93%

Source: SNL Financial

Note: Report includes only bank-level data.

0.10%

0.00%

Series1

3/1/2021

0.71%

0.65%

0.46%

NA = data was not available.

NM = per SNL Financial, the data was not provided as the ratios are too high/low to be meaningful.

4/1/2021 5/1/2021 6/1/2021 8/1/2021 9/1/2021 11/1/2021 11/1/2021 11/1/2022 3/1/2022 5/1/2022 5/1/2022 7/1/2022 8/1/2022

0.35%

0.15%

#### Run Date: February 12, 2024

Performance Graph Page 2 of 19

12/1/2022 1/1/2023 2/1/2023 3/1/2023 6/1/2023 5/1/2023 6/1/2023 8/1/2023 8/1/2023

8.01%

8.28%

11/1/2022

4.46%

3.57%

9/1/2023 10/1/2023

6.83%

11/1/2023

December 31, 2023

1.77%

Source: SNL Financial

Note: Report includes only bank-level data.

**Performance Analysis** 

3.00%

2.00%

1.00% 0.00%

-Series2

6.73%

NA = data was not available.

NM = per SNL Financial, the data was not provided as the ratios are too high/low to be meaningful.

3/1/2021 6/1/2021 5/1/2021 7/1/2021 9/1/2021 11/1/2021 11/1/2021 12/1/2021 12/1/2022 3/1/2022 5/1/2022 6/1/2022 6/1/2022 9/1/2022 10/1/2022

5.83% 4.11% 3.02% 1.29%

Run Date: February 12, 2024

| formance Analysis                                |                      |                              |                             | Decemb                      | er 31, 2023                   | 3                                |                              |                             | Run Date                    | e: Februa                     | ry 12, 202                     |
|--------------------------------------------------|----------------------|------------------------------|-----------------------------|-----------------------------|-------------------------------|----------------------------------|------------------------------|-----------------------------|-----------------------------|-------------------------------|--------------------------------|
|                                                  | As of Date           |                              |                             | Quarter to Date             |                               |                                  |                              |                             | Year to Date                |                               |                                |
| on Institution Name                              | Total Assets (\$000) | Net Income<br>(Loss) (\$000) | Return on Avg<br>Assets (%) | Return on<br>Avg Equity (%) | Efficiency Ratio<br>(FTE) (%) | Salary Exp/<br>Employees (\$000) | Net Income<br>(Loss) (\$000) | Return on Avg<br>Assets (%) | Return on<br>Avg Equity (%) | Efficiency Ratio<br>(FTE) (%) | Salary Exp/<br>Employees (\$00 |
| et Group A -\$0 to \$250 million in total assets |                      |                              |                             |                             |                               |                                  |                              |                             |                             |                               |                                |
| Transact Bank, National Association              | \$7,427              | (\$297)                      | (11.62%)                    | (89.66%)                    | 241.43%                       | \$110                            | (\$794)                      | (6.55%)                     | (48.59%)                    | 163.47%                       | \$11                           |
| Young Americans Bank                             | \$18,998             | (\$318)                      | (6.29%)                     | (76.30%)                    | 247.69%                       |                                  | (\$1,269)                    | (5.93%)                     | (73.57%)                    | 273.64%                       |                                |
| The First National Bank of Fleming               | \$28,481             | \$55                         | 0.78%                       | 6.25%                       | 83.49%                        |                                  | \$409                        | 1.46%                       | 12.01%                      | 66.84%                        |                                |
| Champion Bank                                    | \$48,358             | \$46                         | 0.37%                       | 1.14%                       | 91.72%                        |                                  | \$336                        | 0.62%                       | 2.08%                       | 85.64%                        |                                |
| McClave State Bank                               | \$63,993             | \$186                        | 1.18%                       | 8.99%                       | 63.08%                        | \$136                            | \$1.087                      | 1.87%                       | 13.82%                      | 52.31%                        |                                |
| First Colorado National Bank                     | \$82,547             | \$132                        | 0.64%                       | 5.19%                       | 72.68%                        |                                  | \$524                        | 0.65%                       | 5.27%                       | 77.84%                        |                                |
| Century Savings and Loan Association             | \$82,997             | \$27                         | 0.13%                       | 1.20%                       | 103.52%                       | \$77                             | \$1                          | 0.00%                       | 0.01%                       | 85.84%                        |                                |
| Gunnison Savings and Loan Association            | \$102,467            | (\$81)                       | (0.31%)                     |                             | 114.74%                       |                                  | (\$81)                       | (0.08%)                     | (0.61%)                     | 103.38%                       |                                |
| Pikes Peak National Bank                         | \$110,730            | \$220                        | 0.80%                       | 5.73%                       | 76.75%                        |                                  | \$296                        | 0.27%                       | 1.96%                       | 89.42%                        |                                |
| The Farmers State Bank of Brush                  | \$117,185            | \$152                        | 0.49%                       | 3.15%                       | 81.07%                        |                                  | \$1,112                      | 0.91%                       | 5.87%                       | 68.89%                        |                                |
| The State Bank                                   | \$124,011            | \$609                        | 1.95%                       | 12.47%                      | 57.23%                        |                                  | \$2,317                      | 1.81%                       | 12.34%                      | 50.24%                        |                                |
| Park State Bank & Trust                          | \$130,169            | \$106                        | 0.33%                       | 3.25%                       | 85.83%                        |                                  | \$1,569                      | 1.21%                       | 12.28%                      | 75.08%                        |                                |
| Fowler State Bank                                | \$131,736            | (\$137)                      | (0.41%)                     | (3.24%)                     | 118.36%                       |                                  | \$972                        | 0.74%                       | 5.85%                       | 62.26%                        |                                |
| Evergreen National Bank                          | \$132,591            | \$208                        | 0.63%                       | 6.95%                       | 77.62%                        | \$83                             | \$1.767                      | 1.28%                       | 15.70%                      | 66.16%                        |                                |
| First National Bank. Cortez                      | \$133,997            | \$381                        | 1.15%                       | 12.89%                      | 63.47%                        |                                  | \$1,439                      | 1.11%                       | 12.64%                      | 63.46%                        |                                |
| Del Norte Bank, A Savings and Loan Association   | \$137,117            | \$256                        | 0.75%                       |                             | 74.40%                        |                                  | \$711                        | 0.54%                       | 6.83%                       | 81.60%                        |                                |
| RG Bank, a Savings and Loan Association          | \$137,487            | \$4                          | 0.01%                       | 0.13%                       | 96.88%                        | \$84                             | \$588                        | 0.43%                       | 4.89%                       | 85.62%                        | 9                              |
| Rocky Mountain Bank and Trust                    | \$142,361            | \$271                        | 0.85%                       | 10.47%                      | 77.03%                        | \$93                             | \$1,666                      | 1.40%                       | 16.75%                      | 63.77%                        |                                |
| First National Bank of Hugo                      | \$142,626            | \$548                        | 1.53%                       | 19.27%                      | 67.16%                        |                                  | \$1,398                      | 0.95%                       | 12.42%                      | 73.27%                        |                                |
| Bank of Estes Park                               | \$148,980            | \$156                        | 0.42%                       | 5.04%                       | 73.75%                        |                                  | \$1,134                      | 0.76%                       | 9.09%                       | 73.59%                        |                                |
| Equitable Savings and Loan Association           | \$156,454            | \$23                         | 0.06%                       | 0.35%                       | 97.86%                        |                                  | \$402                        | 0.26%                       | 1.52%                       | 91.19%                        |                                |
| Community State Bank                             | \$168,037            | \$967                        | 2.36%                       | 18.25%                      | 46.12%                        | \$101                            | \$3,708                      | 2.27%                       | 18.65%                      | 47.47%                        |                                |
| Mountain View Bank of Commerce                   | \$182,734            | \$487                        | 1.07%                       | 9.40%                       | 69.91%                        |                                  | \$1,920                      | 1.07%                       | 9.59%                       | 68.96%                        |                                |
| The Colorado Bank and Trust Company of La Junta  | \$191,585            | \$950                        | 1.99%                       | 12.22%                      | 47.28%                        |                                  | \$1,688                      | 2.19%                       | 15.55%                      | 52.28%                        |                                |
| The Citizens State Bank of Ouray                 | \$192,464            | \$169                        | 0.34%                       | 5.35%                       | 85.92%                        | \$94                             | \$571                        | 0.29%                       | 4.59%                       | 86.44%                        | ģ                              |
| Verus Bank of Commerce                           | \$192,999            | \$658                        | 1.31%                       | 7.12%                       | 58.26%                        | \$266                            | \$2.848                      | 1.43%                       | 7.89%                       | 57.72%                        | \$2                            |
| Home Loan State Bank                             | \$196,754            | \$351                        | 0.74%                       | 13.02%                      | 66.20%                        |                                  | \$1,899                      | 0.99%                       | 18.50%                      | 63.30%                        |                                |
| The Gunnison Bank and Trust Company              | \$230,211            | \$725                        | 1.23%                       |                             | 69.42%                        | \$142                            | \$4,982                      | 2.16%                       | 22.50%                      | 47.01%                        |                                |
| First Pioneer National Bank                      | \$242,004            | \$247                        | 0.42%                       | 4.47%                       | 75.53%                        |                                  | \$1.838                      | 0.78%                       | 8.43%                       | 62.11%                        |                                |
| Wray State Bank                                  | \$246,550            | \$542                        | 0.91%                       | 9.49%                       | 64.79%                        |                                  | \$2,822                      | 1.29%                       | 12.82%                      | 57.24%                        |                                |
| Average of Asset Group A                         | \$134,135            | \$255                        | 0.13%                       | 1.06%                       | 88.31%                        | \$103                            | \$1.262                      | 0.54%                       | 4.90%                       | 79.87%                        | \$                             |