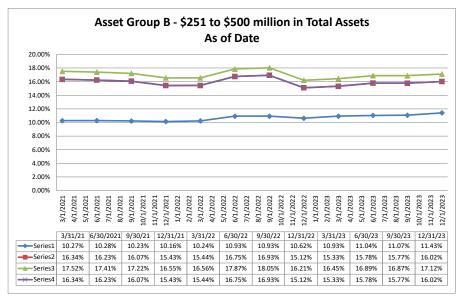

# Summary Trends of Historical Asset Group Averages: Return on Average Assets Asset Group A - \$0 to \$250 million in Total Assets Asset Group B - \$251 to \$500 million in Total Assets Year-to-Date Year-to-Date