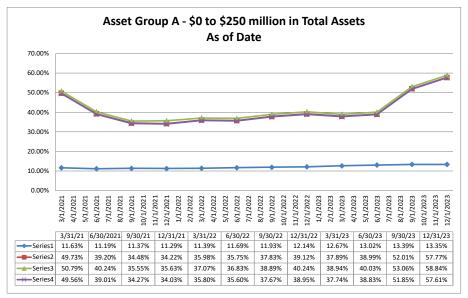

# Summary Trends of Historical Asset Group Averages: Return on Average Assets Asset Group A - \$0 to \$250 million in Total Assets Asset Group B - \$251 to \$500 million in Total Assets Year-to-Date Year-to-Date