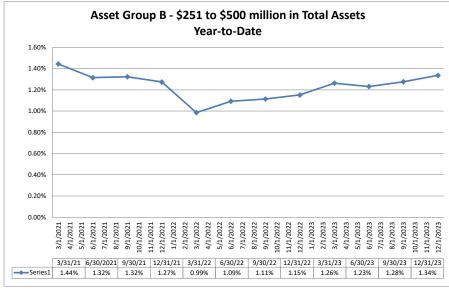

# Summary Trends of Historical Asset Group Averages: Return on Average Assets Asset Group A - \$0 to \$250 million in Total Assets Asset Group B - \$251 to \$500 million in Total Assets Year-to-Date Year-to-Date

9/1/2023 10/1/2023

0.76%

11/1/2023 12/1/2023

0.54%

December 31, 2023

9/1/2022 10/1/2022

0.35%

3/31/21 6/30/2021 9/30/21 12/31/21 3/31/22 6/30/22 9/30/22 12/31/22 3/31/23 6/30/23 9/30/23 12/31/23

0.16%

11/1/2022

0.45%

12/1/2022 1/1/2023 2/1/2023 3/1/2023 6/1/2023 5/1/2023 6/1/2023 8/1/2023 8/1/2023

0.90%

0.93%

Source: SNL Financial

Note: Report includes only bank-level data.

Performance Analysis

0.90%

0.80%

0.70%

0.60%

0.40%

0.30%

0.20%

0.10%

0.00%

Series1

3/1/2021

0.71%

0.65%

0.46%

NA = data was not available.

NM = per SNL Financial, the data was not provided as the ratios are too high/low to be meaningful.

4/1/2021 5/1/2021 6/1/2021 8/1/2021 9/1/2021 11/1/2021 11/1/2021 11/1/2022 3/1/2022 5/1/2022 5/1/2022 7/1/2022 8/1/2022

0.35%

0.15%

#### Run Date: February 12, 2024

Performance Graph Page 2 of 19

12/1/2022 1/1/2023 2/1/2023 3/1/2023 6/1/2023 5/1/2023 6/1/2023 8/1/2023 8/1/2023

8.01%

8.28%

11/1/2022

4.46%

3.57%