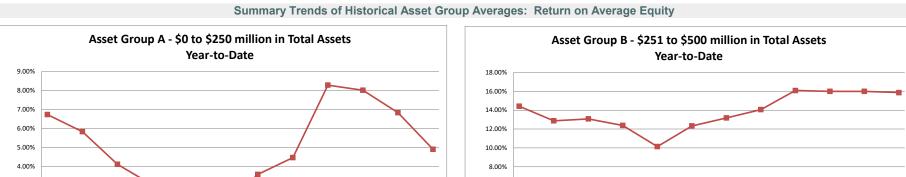

# Summary Trends of Historical Asset Group Averages: Return on Average Assets Asset Group A - \$0 to \$250 million in Total Assets Asset Group B - \$251 to \$500 million in Total Assets Year-to-Date Year-to-Date

9/1/2023 10/1/2023

0.76%

11/1/2023 12/1/2023

0.54%

December 31, 2023

9/1/2022 10/1/2022

0.35%

3/31/21 6/30/2021 9/30/21 12/31/21 3/31/22 6/30/22 9/30/22 12/31/22 3/31/23 6/30/23 9/30/23 12/31/23

0.16%

11/1/2022

0.45%

12/1/2022 1/1/2023 2/1/2023 3/1/2023 6/1/2023 5/1/2023 6/1/2023 8/1/2023 8/1/2023

0.90%

0.93%

Source: SNL Financial

Note: Report includes only bank-level data.

Performance Analysis

0.90%

0.80%

0.70%

0.60%

0.40%

0.30%

0.20%

0.10%

0.00%

Series1

3/1/2021

0.71%

0.65%

0.46%

NA = data was not available.

NM = per SNL Financial, the data was not provided as the ratios are too high/low to be meaningful.

4/1/2021 5/1/2021 6/1/2021 8/1/2021 9/1/2021 11/1/2021 11/1/2021 11/1/2022 3/1/2022 5/1/2022 5/1/2022 7/1/2022 8/1/2022

0.35%

0.15%