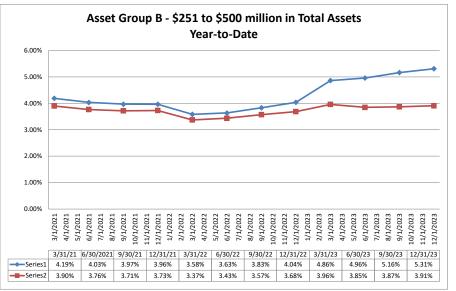

# Summary Trends of Historical Asset Group Averages: Return on Average Assets Asset Group A - \$0 to \$250 million in Total Assets Asset Group B - \$251 to \$500 million in Total Assets Year-to-Date Year-to-Date

9/1/2023 10/1/2023

0.76%

11/1/2023 12/1/2023

0.54%

December 31, 2023

9/1/2022 10/1/2022

0.35%

3/31/21 6/30/2021 9/30/21 12/31/21 3/31/22 6/30/22 9/30/22 12/31/22 3/31/23 6/30/23 9/30/23 12/31/23

0.16%

11/1/2022

0.45%

12/1/2022 1/1/2023 2/1/2023 3/1/2023 6/1/2023 5/1/2023 6/1/2023 8/1/2023 8/1/2023

0.90%

0.93%

Source: SNL Financial

Note: Report includes only bank-level data.

0.10%

0.00%

Series1

3/1/2021

0.71%

0.65%

0.46%

NA = data was not available.

NM = per SNL Financial, the data was not provided as the ratios are too high/low to be meaningful.

4/1/2021 5/1/2021 6/1/2021 8/1/2021 9/1/2021 11/1/2021 11/1/2021 11/1/2022 3/1/2022 5/1/2022 5/1/2022 7/1/2022 8/1/2022