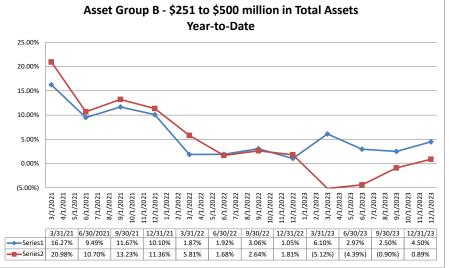

# Summary Trends of Historical Asset Group Averages: Return on Average Assets Asset Group A - \$0 to \$250 million in Total Assets Asset Group B - \$251 to \$500 million in Total Assets Year-to-Date Year-to-Date