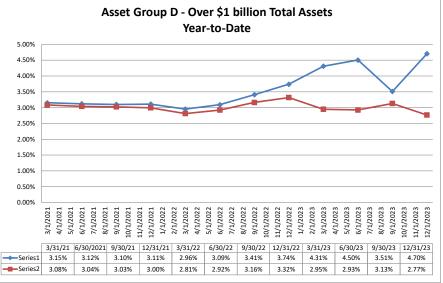

# Summary Trends of Historical Asset Group Averages: Return on Average Assets Asset Group A - \$0 to \$250 million in Total Assets Asset Group B - \$251 to \$500 million in Total Assets Year-to-Date Year-to-Date

9/1/2023 10/1/2023

0.76%

11/1/2023 12/1/2023

0.54%

December 31, 2023

9/1/2022 10/1/2022

0.35%

3/31/21 6/30/2021 9/30/21 12/31/21 3/31/22 6/30/22 9/30/22 12/31/22 3/31/23 6/30/23 9/30/23 12/31/23

0.16%

11/1/2022

0.45%

12/1/2022 1/1/2023 2/1/2023 3/1/2023 6/1/2023 5/1/2023 6/1/2023 8/1/2023 8/1/2023

0.90%

0.93%

Source: SNL Financial

Note: Report includes only bank-level data.

0.10%

0.00%

Series1

3/1/2021

0.71%

0.65%

0.46%

NA = data was not available.