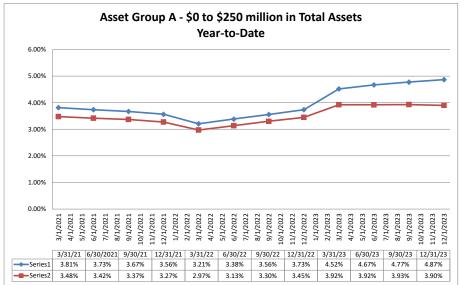

# Summary Trends of Historical Asset Group Averages: Return on Average Assets Asset Group A - \$0 to \$250 million in Total Assets Asset Group B - \$251 to \$500 million in Total Assets Year-to-Date Year-to-Date

9/1/2023 10/1/2023

0.76%

11/1/2023 12/1/2023

0.54%

December 31, 2023

9/1/2022 10/1/2022

0.35%

3/31/21 6/30/2021 9/30/21 12/31/21 3/31/22 6/30/22 9/30/22 12/31/22 3/31/23 6/30/23 9/30/23 12/31/23

0.16%

11/1/2022

0.45%

12/1/2022 1/1/2023 2/1/2023 3/1/2023 6/1/2023 5/1/2023 6/1/2023 8/1/2023 8/1/2023

0.90%

0.93%

Source: SNL Financial

Note: Report includes only bank-level data.

0.10%

0.00%

Series1

3/1/2021

0.71%

0.65%

0.46%

NA = data was not available.

NM = per SNL Financial, the data was not provided as the ratios are too high/low to be meaningful.

4/1/2021 5/1/2021 6/1/2021 8/1/2021 9/1/2021 11/1/2021 11/1/2021 11/1/2022 3/1/2022 5/1/2022 5/1/2022 7/1/2022 8/1/2022