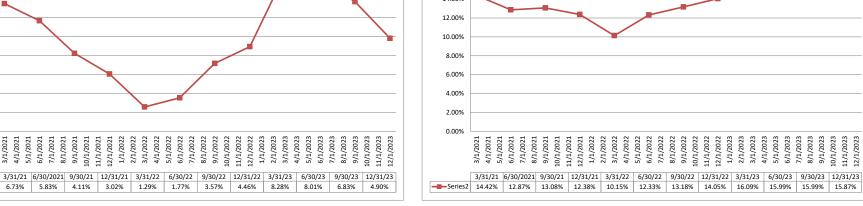

#### Run Date: February 12, 2024

Performance Graph Page 2 of 19

12/1/2022 1/1/2023 2/1/2023 3/1/2023 6/1/2023 5/1/2023 6/1/2023 8/1/2023 8/1/2023

8.01%

8.28%

11/1/2022

4.46%

3.57%

9/1/2023 10/1/2023

6.83%

11/1/2023

December 31, 2023

1.77%

Source: SNL Financial

Note: Report includes only bank-level data.

**Performance Analysis** 

3.00%

2.00%

1.00% 0.00%

-Series2

6.73%

NA = data was not available.

NM = per SNL Financial, the data was not provided as the ratios are too high/low to be meaningful.

3/1/2021 6/1/2021 5/1/2021 7/1/2021 9/1/2021 11/1/2021 11/1/2021 12/1/2021 12/1/2022 3/1/2022 5/1/2022 6/1/2022 6/1/2022 9/1/2022 10/1/2022

5.83% 4.11% 3.02% 1.29%

Run Date: February 12, 2024

| formance Analysis                                |                      |                              |                             | Decemb                      | er 31, 2023                   | 3                                |                              |                             | Run Date                    | e: Februa                     | ry 12, 202                     |
|--------------------------------------------------|----------------------|------------------------------|-----------------------------|-----------------------------|-------------------------------|----------------------------------|------------------------------|-----------------------------|-----------------------------|-------------------------------|--------------------------------|
|                                                  | As of Date           |                              |                             | Quarter to Date             |                               |                                  |                              |                             | Year to Date                |                               |                                |
| on Institution Name                              | Total Assets (\$000) | Net Income<br>(Loss) (\$000) | Return on Avg<br>Assets (%) | Return on<br>Avg Equity (%) | Efficiency Ratio<br>(FTE) (%) | Salary Exp/<br>Employees (\$000) | Net Income<br>(Loss) (\$000) | Return on Avg<br>Assets (%) | Return on<br>Avg Equity (%) | Efficiency Ratio<br>(FTE) (%) | Salary Exp/<br>Employees (\$00 |
| et Group A -\$0 to \$250 million in total assets |                      |                              |                             |                             |                               |                                  |                              |                             |                             |                               |                                |
| Transact Bank, National Association              | \$7,427              | (\$297)                      | (11.62%)                    | (89.66%)                    | 241.43%                       | \$110                            | (\$794)                      | (6.55%)                     | (48.59%)                    | 163.47%                       | \$11                           |
| Young Americans Bank                             | \$18,998             | (\$318)                      | (6.29%)                     | (76.30%)                    | 247.69%                       |                                  | (\$1,269)                    | (5.93%)                     | (73.57%)                    | 273.64%                       |                                |
| The First National Bank of Fleming               | \$28,481             | \$55                         | 0.78%                       | 6.25%                       | 83.49%                        |                                  | \$409                        | 1.46%                       | 12.01%                      | 66.84%                        |                                |
| Champion Bank                                    | \$48,358             | \$46                         | 0.37%                       | 1.14%                       | 91.72%                        |                                  | \$336                        | 0.62%                       | 2.08%                       | 85.64%                        |                                |
| McClave State Bank                               | \$63,993             | \$186                        | 1.18%                       | 8.99%                       | 63.08%                        | \$136                            | \$1.087                      | 1.87%                       | 13.82%                      | 52.31%                        |                                |
| First Colorado National Bank                     | \$82,547             | \$132                        | 0.64%                       | 5.19%                       | 72.68%                        |                                  | \$524                        | 0.65%                       | 5.27%                       | 77.84%                        |                                |
| Century Savings and Loan Association             | \$82,997             | \$27                         | 0.13%                       | 1.20%                       | 103.52%                       | \$77                             | \$1                          | 0.00%                       | 0.01%                       | 85.84%                        |                                |
| Gunnison Savings and Loan Association            | \$102,467            | (\$81)                       | (0.31%)                     |                             | 114.74%                       |                                  | (\$81)                       | (0.08%)                     | (0.61%)                     | 103.38%                       |                                |
| Pikes Peak National Bank                         | \$110,730            | \$220                        | 0.80%                       | 5.73%                       | 76.75%                        |                                  | \$296                        | 0.27%                       | 1.96%                       | 89.42%                        |                                |
| The Farmers State Bank of Brush                  | \$117,185            | \$152                        | 0.49%                       | 3.15%                       | 81.07%                        |                                  | \$1,112                      | 0.91%                       | 5.87%                       | 68.89%                        |                                |
| The State Bank                                   | \$124,011            | \$609                        | 1.95%                       | 12.47%                      | 57.23%                        |                                  | \$2,317                      | 1.81%                       | 12.34%                      | 50.24%                        |                                |
| Park State Bank & Trust                          | \$130,169            | \$106                        | 0.33%                       | 3.25%                       | 85.83%                        |                                  | \$1,569                      | 1.21%                       | 12.28%                      | 75.08%                        |                                |
| Fowler State Bank                                | \$131,736            | (\$137)                      | (0.41%)                     | (3.24%)                     | 118.36%                       |                                  | \$972                        | 0.74%                       | 5.85%                       | 62.26%                        |                                |
| Evergreen National Bank                          | \$132,591            | \$208                        | 0.63%                       | 6.95%                       | 77.62%                        | \$83                             | \$1.767                      | 1.28%                       | 15.70%                      | 66.16%                        |                                |
| First National Bank. Cortez                      | \$133,997            | \$381                        | 1.15%                       | 12.89%                      | 63.47%                        |                                  | \$1,439                      | 1.11%                       | 12.64%                      | 63.46%                        |                                |
| Del Norte Bank, A Savings and Loan Association   | \$137,117            | \$256                        | 0.75%                       |                             | 74.40%                        |                                  | \$711                        | 0.54%                       | 6.83%                       | 81.60%                        |                                |
| RG Bank, a Savings and Loan Association          | \$137,487            | \$4                          | 0.01%                       | 0.13%                       | 96.88%                        | \$84                             | \$588                        | 0.43%                       | 4.89%                       | 85.62%                        | 9                              |
| Rocky Mountain Bank and Trust                    | \$142,361            | \$271                        | 0.85%                       | 10.47%                      | 77.03%                        | \$93                             | \$1,666                      | 1.40%                       | 16.75%                      | 63.77%                        |                                |
| First National Bank of Hugo                      | \$142,626            | \$548                        | 1.53%                       | 19.27%                      | 67.16%                        |                                  | \$1,398                      | 0.95%                       | 12.42%                      | 73.27%                        |                                |
| Bank of Estes Park                               | \$148,980            | \$156                        | 0.42%                       | 5.04%                       | 73.75%                        |                                  | \$1,134                      | 0.76%                       | 9.09%                       | 73.59%                        |                                |
| Equitable Savings and Loan Association           | \$156,454            | \$23                         | 0.06%                       | 0.35%                       | 97.86%                        |                                  | \$402                        | 0.26%                       | 1.52%                       | 91.19%                        |                                |
| Community State Bank                             | \$168,037            | \$967                        | 2.36%                       | 18.25%                      | 46.12%                        | \$101                            | \$3,708                      | 2.27%                       | 18.65%                      | 47.47%                        |                                |
| Mountain View Bank of Commerce                   | \$182,734            | \$487                        | 1.07%                       | 9.40%                       | 69.91%                        |                                  | \$1,920                      | 1.07%                       | 9.59%                       | 68.96%                        |                                |
| The Colorado Bank and Trust Company of La Junta  | \$191,585            | \$950                        | 1.99%                       | 12.22%                      | 47.28%                        |                                  | \$1,688                      | 2.19%                       | 15.55%                      | 52.28%                        |                                |
| The Citizens State Bank of Ouray                 | \$192,464            | \$169                        | 0.34%                       | 5.35%                       | 85.92%                        | \$94                             | \$571                        | 0.29%                       | 4.59%                       | 86.44%                        | ģ                              |
| Verus Bank of Commerce                           | \$192,999            | \$658                        | 1.31%                       | 7.12%                       | 58.26%                        | \$266                            | \$2.848                      | 1.43%                       | 7.89%                       | 57.72%                        | \$2                            |
| Home Loan State Bank                             | \$196,754            | \$351                        | 0.74%                       | 13.02%                      | 66.20%                        |                                  | \$1,899                      | 0.99%                       | 18.50%                      | 63.30%                        |                                |
| The Gunnison Bank and Trust Company              | \$230,211            | \$725                        | 1.23%                       |                             | 69.42%                        | \$142                            | \$4,982                      | 2.16%                       | 22.50%                      | 47.01%                        |                                |
| First Pioneer National Bank                      | \$242,004            | \$247                        | 0.42%                       | 4.47%                       | 75.53%                        |                                  | \$1.838                      | 0.78%                       | 8.43%                       | 62.11%                        |                                |
| Wray State Bank                                  | \$246,550            | \$542                        | 0.91%                       | 9.49%                       | 64.79%                        |                                  | \$2,822                      | 1.29%                       | 12.82%                      | 57.24%                        |                                |
| Average of Asset Group A                         | \$134,135            | \$255                        | 0.13%                       | 1.06%                       | 88.31%                        | \$103                            | \$1.262                      | 0.54%                       | 4.90%                       | 79.87%                        | \$                             |