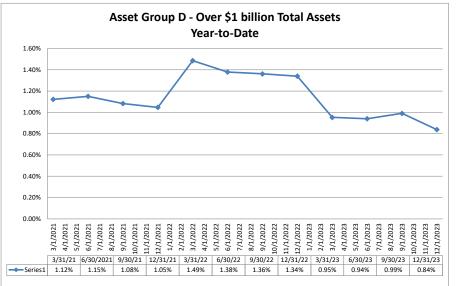

9/1/2023 10/1/2023

0.76%

11/1/2023 12/1/2023

0.54%

December 31, 2023

9/1/2022 10/1/2022

0.35%

3/31/21 6/30/2021 9/30/21 12/31/21 3/31/22 6/30/22 9/30/22 12/31/22 3/31/23 6/30/23 9/30/23 12/31/23

0.16%

11/1/2022

0.45%

12/1/2022 1/1/2023 2/1/2023 3/1/2023 6/1/2023 5/1/2023 6/1/2023 8/1/2023 8/1/2023

0.90%

0.93%

Source: SNL Financial

Note: Report includes only bank-level data.

Performance Analysis

0.90%

0.80%

0.70%

0.60%

0.40%

0.30%

0.20%

0.10%

0.00%

Series1

3/1/2021

0.71%

0.65%

0.46%

NA = data was not available.

NM = per SNL Financial, the data was not provided as the ratios are too high/low to be meaningful.

4/1/2021 5/1/2021 6/1/2021 8/1/2021 9/1/2021 11/1/2021 11/1/2021 11/1/2022 3/1/2022 5/1/2022 5/1/2022 7/1/2022 8/1/2022

0.35%

0.15%

#### Run Date: February 12, 2024

Performance Graph Page 2 of 19

12/1/2022 1/1/2023 2/1/2023 3/1/2023 6/1/2023 5/1/2023 6/1/2023 8/1/2023 8/1/2023

8.01%

8.28%

11/1/2022

4.46%

3.57%