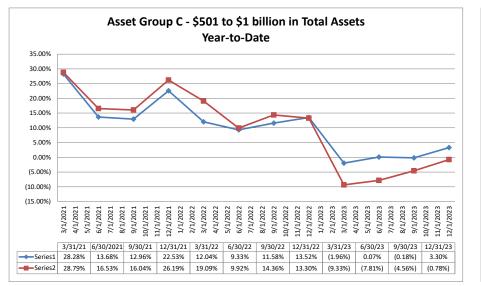

# Summary Trends of Historical Asset Group Averages: Return on Average Assets Asset Group A - \$0 to \$250 million in Total Assets Asset Group B - \$251 to \$500 million in Total Assets Year-to-Date Year-to-Date